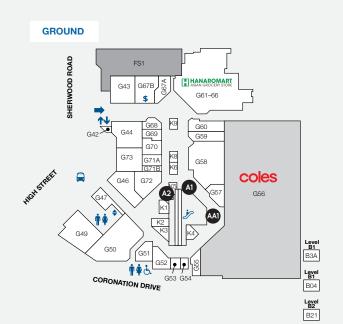

### POP-UP KIOSK SITES

| CATEGORY AA SITES |               |           |       |             |               |            |
|-------------------|---------------|-----------|-------|-------------|---------------|------------|
| SITE AND LOCATION |               | SIZE (M)  | POWER | MON-<br>SUN | THURS-<br>SUN | ONE<br>DAY |
| AA1               | COLES         | 4.0 X 1.5 | YES   | \$1430      | \$1210        | \$550      |
| CATEGORY A SITES  |               |           |       |             |               |            |
| SITE AND LOCATION |               | SIZE (M)  | POWER | MON-<br>SUN | THURS-<br>SUN | ONE<br>DAY |
| A1                | FRUITY CAPERS | 3.0 X 2.0 | YES   | \$1320      | \$1100        | \$440      |
| A2                | NEWSAGENCY    | 2.0 X 3.0 | YES   | \$1320      | \$1100        | \$440      |
| A3                | TELSTRA       | 2.0 X 3.0 | YES   | \$1320      | \$1100        | \$440      |