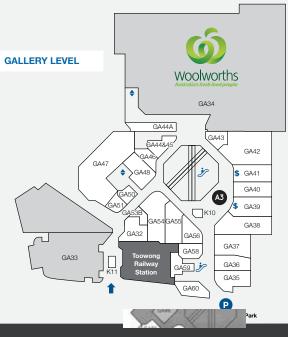

### POP-UP KIOSK SITES

| CATEGORY AA SITES |               |           |       |             |               |            |
|-------------------|---------------|-----------|-------|-------------|---------------|------------|
| SITE AND LOCATION |               | SIZE (M)  | POWER | MON-<br>SUN | THURS-<br>SUN | ONE<br>DAY |
| AA1               | COLES         | 4.0 X 1.5 | YES   | \$1430      | \$1210        | \$550      |
| CATEGORY A SITES  |               |           |       |             |               |            |
| SITE AND LOCATION |               | SIZE (M)  | POWER | MON-<br>SUN | THURS-<br>SUN | ONE<br>DAY |
| A1                | FRUITY CAPERS | 3.0 X 2.0 | YES   | \$1320      | \$1100        | \$440      |
| A2                | NEWSAGENCY    | 2.0 X 3.0 | YES   | \$1320      | \$1100        | \$440      |
| A3                | TELSTRA       | 2.0 X 3.0 | YES   | \$1320      | \$1100        | \$440      |