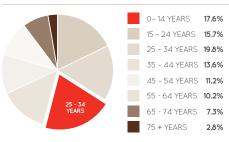

## sunnypark

49

50

NUMBER OF RETAILERS

**TOTAL ANNUAL SALES (\$)** 

**GROSS LEASABLE** AREA (M2)

CAR PARKS 270 ARE UNDERCOVER

FRESCO, WOOLWORTHS

ANNUAL CUSTOMER VISITS

MAJOR RETAILERS

MIDDLE-HIGH INCOME FAMILIES, YOUNG INDEPENDENTS, RETIREES

TRADE AREA POPULATION

JACKLYN OSBORN M 0413 200 045

Ejosborn@popupfirst.com.au

| CATEGORY A SITES |                   |          |       |         |           |         |
|------------------|-------------------|----------|-------|---------|-----------|---------|
|                  | SITE AND LOCATION | SIZE (M) | POWER | MON-SUN | THURS-SUN | ONE DAY |
| A1               | WOOLWORTHS        | 3 X 3    | YES   | \$550   | N/A       | N/A     |
| A2               | PRICELINE         | 2 X 1.5  | NO    | \$550   | \$385     | \$220   |