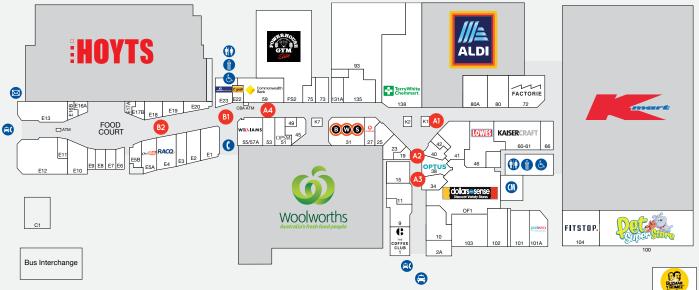

### **POP-UP KIOSK SITES**

| CATEGORY A SITES  |                   |           |       |         |           |         |
|-------------------|-------------------|-----------|-------|---------|-----------|---------|
| SITE AND LOCATION |                   | SIZE (M)  | POWER | MON-SUN | THURS-SUN | ONE DAY |
| A1                | ALDI              | 3 X 2     | YES   | \$990   | N/A       | N/A     |
| A2                | ROMANOS           | 2.4 X 1   | NO    | \$990   | \$770     | \$330   |
| A3                | IDEAS             | 2.4 X 1   | YES   | \$990   | \$770     | \$330   |
| A4                | COMMONWEALTH BANK | 3.0 X 1.5 | YES   | \$990   | \$770     | N/A     |
| A5                | WILLIAMS          | 2 X 3     | YES   | \$990   | \$770     | \$330   |
| CATEGORY B SITES  |                   |           |       |         |           |         |
| B2                | RAMP - TOP        | 3 X 3     | YES   | \$880   | \$660     | \$275   |

<sup>\*</sup> HEIGHT RESTRICTION OF 1200MM. MINIMUM WEEK BOOKINGS AND FEE LOADINGS WILL APPLY IN NOVEMBER AND DECEMBER. ALL PRICES GST INCLUSIVE.

Retail First.

400 STAFFORD ROAD, STAFFORD QLD 4053 | PO BOX 65, EVERTON PARK, QLD 4053 P (07) 3352 6699 | STAFFORDCITY@RETAILFIRST.COM.AU | WWW.STAFFORDCITY.COM.AU