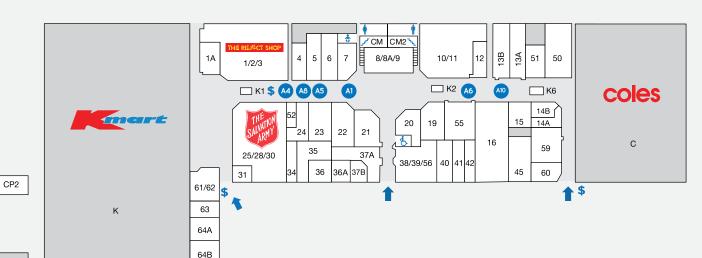

MAJOR RETAILERS

## POP-UP KIOSK SITES

| CATEGORY A SITES |                   |          |       |         |               |         |
|------------------|-------------------|----------|-------|---------|---------------|---------|
|                  | SITE AND LOCATION | SIZE (M) | POWER | MON-SUN | THURS-<br>SUN | ONE DAY |
| A1               | SPENDLESS SHOES   | 3 X 3    | YES   | \$770   | \$550         | N/A     |
| A4               | THE REJECT SHOP   | 2 X 3    | NO    | \$770   | \$550         | \$220   |
| A5               | S+S HAIR & BEAUTY | 2 X 3    | YES   | \$770   | \$550         | \$220   |
| A6               | LOWES             | 2 X 3    | NO    | \$770   | \$550         | \$220   |
| A8               | ALLY FASHION      | 2 X 3    | YES   | \$770   | \$550         | \$220   |
| A10              | CHEMPRO CHEMISTS  | 2 X 4    | NO    | \$770   | \$550         | \$220   |