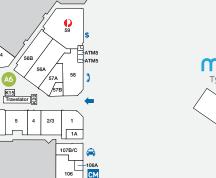

**POP-UP KIOSK SITES** CATEGORY AA SITES SITE AND LOCATION SIZE (M) POWER MON-SUN THURS-SUN ONE DAY SUSSAN/ALDI YES \$1430 \$550 AA1 2 X 6 \$1210 CATEGORY A SITES PANDORA 2 X 3 YES \$1320 \$1100 \$440 A1 COLES NO \$1320 \$1100 \$440 A2 2 X 2 Α3 WILLIAMS 2 X 3 YES \$1320 \$1100 \$440 Α4 TARGET / WALLACE BISHOP 3 X 3 NO \$1320 \$1100 \$440 \$1320 \$1100 \$440 TARGET / ANGUS & COOTE 3 X 3 YES A5 TRAVELEX 3 X 3 YES \$1320 \$1100 \$440 A6

90

Food Cour

12

 $\parallel \mid$ 

ALD

(K14)

16 15

П

114

coles

CW1

Spotless Car Wash

103

K10 Travelator 67

63

63A

mart

5

105

• Target

Disclaimer: The shopping centre described in this publication is managed by Retail First Pty Ltd. Whilst all reasonable efforts have been made to ensure the information in this publication is accurate and up to date, Retail First maintains the right to update or change the information at any time, without notice to users. Retail First maintains the content or accuracy of the information in this publication, including information sourced from third parties, and does not guarantee that any forward looking statement, image, artist impression, or forecast in this publication. This publication was created in March 2025.