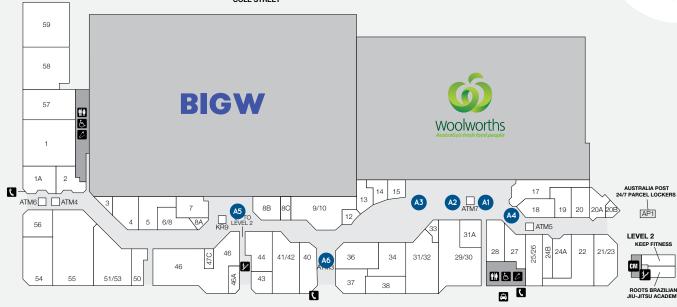

## **POP-UP KIOSK SITES**

| CATEGORY A SITES  |                         |           |       |         |           |         |
|-------------------|-------------------------|-----------|-------|---------|-----------|---------|
| SITE AND LOCATION |                         | SIZE (M)  | POWER | MON-SUN | THURS-SUN | ONE DAY |
| A1                | WOOLWORTHS / BWS        | 4.2 X 3.0 | YES   | \$990   | \$770     | N/A     |
| A2                | WOOLWORTHS              | 4.2 X 3.0 | YES   | \$990   | \$770     | N/A     |
| A3                | WOOLWORTHS / FOOD COURT | 4.2 X 3.0 | YES   | \$990   | \$770     | N/A     |
| A4                | EB GAMES / PROUDS       | 2.0 X 2.0 | NO    | \$880   | \$770     | N/A     |
| A5                | BIG W                   | 3.0 × 3.0 | YES   | \$990   | \$770     | \$330   |
| A6                | OPSM                    | 3.5 X 1.5 | YES   | \$990   | \$770     | \$330   |