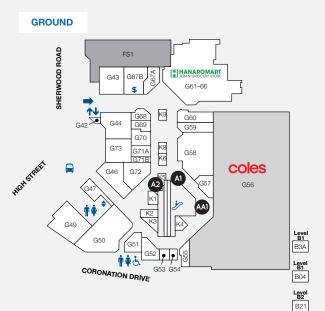

# **LEVEL ONE** plusmart MM2 MM1 L12 L11 mart 1.28 L24 L23 Library .7B .7A F18 K15 🔲 🧽 OFFICES FIRST L26 L27 L1 e To Multi Deck Car Park

| CATEGORY AA SITES |               |           |       |             |               |            |
|-------------------|---------------|-----------|-------|-------------|---------------|------------|
| SITE AND LOCATION |               | SIZE (M)  | POWER | MON-<br>SUN | THURS-<br>SUN | ONE<br>DAY |
| AA1               | COLES         | 4.0 X 1.5 | YES   | \$1430      | \$1210        | \$550      |
| CATEGORY A SITES  |               |           |       |             |               |            |
| SITE AND LOCATION |               | SIZE (M)  | POWER | MON-<br>SUN | THURS-<br>SUN | ONE<br>DAY |
| A1                | FRUITY CAPERS | 3.0 X 2.0 | YES   | \$1320      | \$1100        | \$440      |
| A2                | NEWSAGENCY    | 2.0 X 3.0 | YES   | \$1320      | \$1100        | \$440      |
| A3                | TELSTRA       | 2.0 X 3.0 | YES   | \$1320      | \$1100        | \$440      |

POP-UP KIOSK SITES

MINIMUM WEEK BOOKINGS AND FEE LOADINGS WILL APPLY IN NOVEMBER AND DECEMBER. ALL PRICES GST INCLUSIVE.

Retail First.

9 SHERWOOD RD, TOOWONG QLD 4066 | P (07) 3870 7177 TOOWONGVILLAGE@RETAILFIRST.COM.AU | WWW.TOOWONGVILLAGE.COM.AU