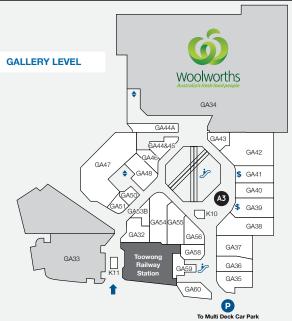

# **LEVEL ONE** plusmart MM2 MM1 L12 L11 mart 1.28 L24 L23 Library .7B .7A F18 K15 🔲 🧽 OFFICES FIRST L26 L27 L1 e To Multi Deck Car Park

| CATEGORY AA SITES |               |           |       |             |               |            |
|-------------------|---------------|-----------|-------|-------------|---------------|------------|
| SITE AND LOCATION |               | SIZE (M)  | POWER | MON-<br>SUN | THURS-<br>SUN | ONE<br>DAY |
| AA1               | COLES         | 4.0 X 1.5 | YES   | \$1430      | \$1210        | \$550      |
| CATEGORY A SITES  |               |           |       |             |               |            |
| SITE AND LOCATION |               | SIZE (M)  | POWER | MON-<br>SUN | THURS-<br>SUN | ONE<br>DAY |
| A1                | FRUITY CAPERS | 3.0 X 2.0 | YES   | \$1320      | \$1100        | \$440      |
| A2                | NEWSAGENCY    | 2.0 X 3.0 | YES   | \$1320      | \$1100        | \$440      |
| A3                | TELSTRA       | 2.0 X 3.0 | YES   | \$1320      | \$1100        | \$440      |

POP-UP KIOSK SITES

MINIMUM WEEK BOOKINGS AND FEE LOADINGS WILL APPLY IN NOVEMBER AND DECEMBER. ALL PRICES GST INCLUSIVE.

Retail First.

9 SHERWOOD RD, TOOWONG QLD 4066 | P (07) 3870 7177 TOOWONGVILLAGE@RETAILFIRST.COM.AU | WWW.TOOWONGVILLAGE.COM.AU