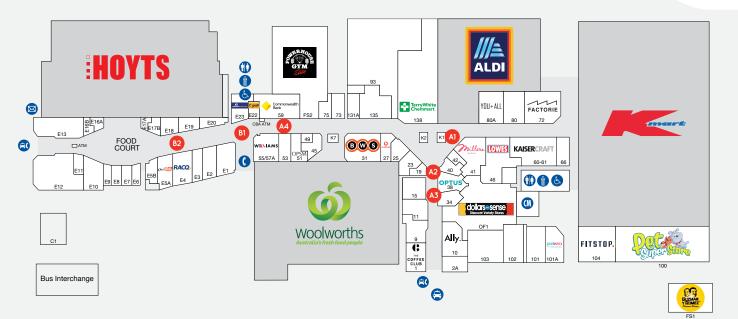

### POP-UP KIOSK SITES

| CATEGORY A SITES  |                   |           |       |         |           |         |
|-------------------|-------------------|-----------|-------|---------|-----------|---------|
| SITE AND LOCATION |                   | SIZE (M)  | POWER | MON-SUN | THURS-SUN | ONE DAY |
| A1                | ALDI              | 3 X 2     | YES   | \$990   | N/A       | N/A     |
| A2                | ROMANOS           | 2.4 X 1   | NO    | \$990   | \$770     | \$330   |
| A3                | IDEAS             | 2.4 X 1   | YES   | \$990   | \$770     | \$330   |
| A4                | COMMONWEALTH BANK | 3.0 X 1.5 | YES   | \$990   | \$770     | N/A     |
| A5                | WILLIAMS          | 2 X 3     | YES   | \$990   | \$770     | \$330   |
| CATEGORY B SITES  |                   |           |       |         |           |         |
| B2                | RAMP - TOP        | 3 X 3     | YES   | \$880   | \$660     | \$275   |