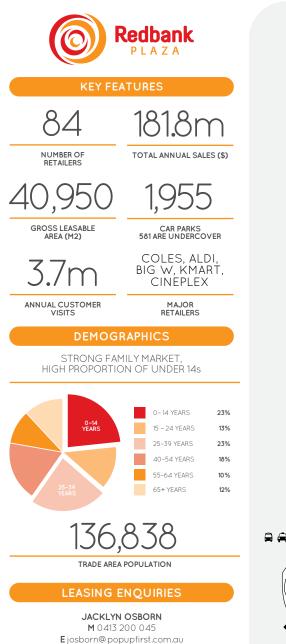

## POP-UP KIOSK SITES

| CATEGORY A SITES |       |                       |          |       |         |           |         |
|------------------|-------|-----------------------|----------|-------|---------|-----------|---------|
| SITE             | LEVEL | LOCATION              | SIZE (M) | POWER | MON-SUN | THURS-SUN | ONE DAY |
| A1               | 2     | CONNOR                | 4 X 3    | YES   | \$1100  | \$880     | \$330   |
| A2               | 3     | S+S HAIR & BEAUTY     | 1.5 X 3  | YES   | \$1100  | \$880     | \$330   |
| A3               | 3     | SPECSAVERS            | 4 X 3    | YES   | \$1100  | \$880     | \$330   |
| A6               | 2     | SPENDLESS             | 1.5 X 5  | YES   | \$1100  | \$880     | \$330   |
| A7               | 2     | PROUDS*               | 1.5 X 4  | YES   | \$110 0 | \$880     | \$330   |
| A9               | 1     | ALDI                  | 3 X 3    | YES   | \$110 0 | \$880     | \$330   |
| A10              | 1     | COLES                 | 2 X 2    | NO    | \$110 0 | \$880     | \$330   |
| A12              | 1     | SUNSHINE<br>TAKEAWAY  | 6 X 3    | NO    | \$1100  | \$880     | \$330   |
| A13              | 2     | BIG W                 | 4 X 4    | YES   | \$110 0 | \$880     | \$330   |
| A15              | 1     | TRAVELATORS           | 6 X 3    | YES   | \$110 0 | \$880     | \$330   |
| A16              | 1     | COLES/<br>TRAVELATORS | 3 X 4    | YES   | \$1100  | \$880     | \$330   |
| A17              | 1     | COLES/ALDI            | 3 X 3    | YES   | \$1100  | \$880     | \$330   |

\*POWER MATS REQUIRED TO COVER LEADS.

MINIMUM WEEK BOOKINGS AND FEE LOADINGS WILL APPLY IN NOVEMBER AND DECEMBER. ALL PRICES GST INCLUSIVE.

SHOPPING CENTRES Retail First.

1 COLLINGWOOD DRIVE, REDBANK QLD 4301 | PO BOX 1, REDBANK QUEENSLAND 4301 P (07) 3288 5511 | REDBANKPLAZA@ RETAILFIRST.COM.AU | WWW.**REDBANKPLAZA**.COM.AU fØ