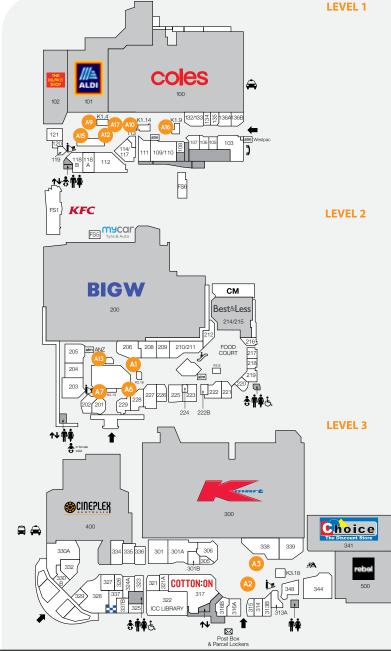

## POP-UP KIOSK SITES

| CATEGORY A SITES |       |                       |          |       |         |           |         |
|------------------|-------|-----------------------|----------|-------|---------|-----------|---------|
| SITE             | LEVEL | LOCATION              | SIZE (M) | POWER | MON-SUN | THURS-SUN | ONE DAY |
| A1               | 2     | CONNOR                | 4 X 3    | YES   | \$1100  | \$880     | \$330   |
| A2               | 3     | S+S HAIR & BEAUTY     | 1.5 X 3  | YES   | \$1100  | \$880     | \$330   |
| A3               | 3     | SPECSAVERS            | 4 X 3    | YES   | \$1100  | \$880     | \$330   |
| A6               | 2     | SPENDLESS             | 1.5 X 5  | YES   | \$1100  | \$880     | \$330   |
| A7               | 2     | PROUDS*               | 1.5 X 4  | YES   | \$110 0 | \$880     | \$330   |
| A9               | 1     | ALDI                  | 3 X 3    | YES   | \$110 0 | \$880     | \$330   |
| A10              | 1     | COLES                 | 2 X 2    | NO    | \$110 0 | \$880     | \$330   |
| A12              | 1     | SUNSHINE<br>TAKEAWAY  | 6 X 3    | NO    | \$1100  | \$880     | \$330   |
| A13              | 2     | BIG W                 | 4 X 4    | YES   | \$110 0 | \$880     | \$330   |
| A15              | 1     | TRAVELATORS           | 6 X 3    | YES   | \$110 0 | \$880     | \$330   |
| A16              | 1     | COLES/<br>TRAVELATORS | 3 X 4    | YES   | \$1100  | \$880     | \$330   |
| A17              | 1     | COLES/ALDI            | 3 X 3    | YES   | \$1100  | \$880     | \$330   |

\*POWER MATS REQUIRED TO COVER LEADS.

MINIMUM WEEK BOOKINGS AND FEE LOADINGS WILL APPLY IN NOVEMBER AND DECEMBER. ALL PRICES GST INCLUSIVE.

SHOPPING CENTRES Retail First.

1 COLLINGWOOD DRIVE, REDBANK QLD 4301 | PO BOX 1, REDBANK QUEENSLAND 4301 P (07) 3288 5511 | REDBANKPLAZA@ RETAILFIRST.COM.AU | WWW.**REDBANKPLAZA**.COM.AU fØ