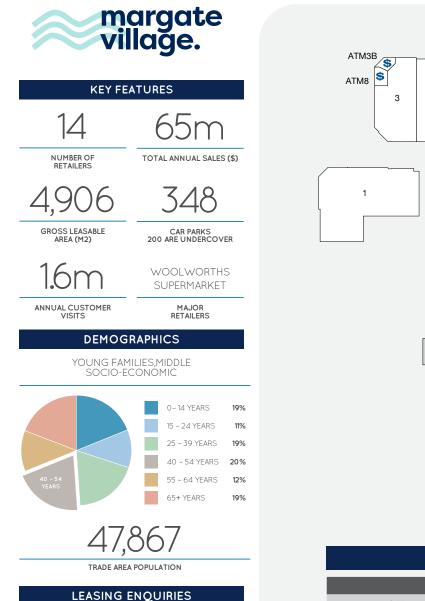

## POP First.

13A

13B

12A

8A / 11

A1 M 0.413 200 0.45 E josborn@popupfirst.com.au



16

: MANAGE



Retail First.

270 OXLEY AVENUE, MARGATE QLD 4019 | PO BOX 4, KIPPA RING QLD 4021 P (07) 3284 8044 | PENINSULAFAIR@RETAILFIRST.COM.AU | WWW.**RETAILFIRST**.COM.AU **f** 0

Disclaimer: The shopping centre described in this publication is managed by Retail First Pty Ltd. Whilst all reasonable efforts have been made to ensure the information in this publication is accurate and up to date, Retail First maintains the right to update or change the information at any time, without notice to users. Retail First does not warrant the content or accuracy of the information in this publication, including information sourced from third parties, and does not guarantee that any forward looking stat