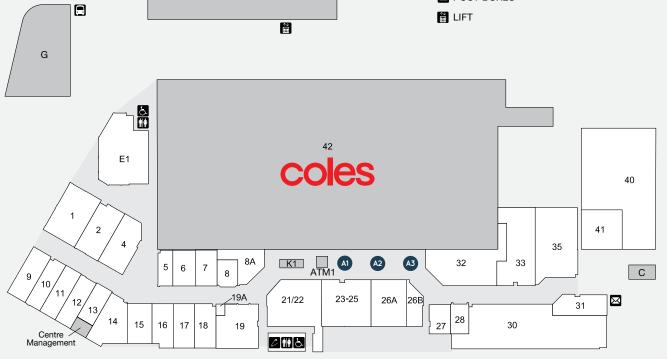

## LEASING ENQUIRIES

JACKLYN OSBORN

M 0413 200 045 **E** josborn@popupfirst.com.au

**b.** DISABLED TOILETS

BUS STOP

M POST BOXES

M2

### POP-UP KIOSK SITES

| CATEGORY A SITES  |                      |           |       |         |           |         |
|-------------------|----------------------|-----------|-------|---------|-----------|---------|
| SITE AND LOCATION |                      | SIZE (M)  | POWER | MON-SUN | THURS-SUN | ONE DAY |
| A1                | COLES/SPECSAVERS     | 2.5 X 4.5 | YES   | \$660   | \$440     | \$220   |
| A2                | COLES/PRESTIGE MEATS | 2.5 X 2.5 | NO    | \$660   | \$440     | \$220   |
| A3                | COLES/CHEMIST        | 2.5 X 40  | YES   | \$660   | \$440     | \$220   |