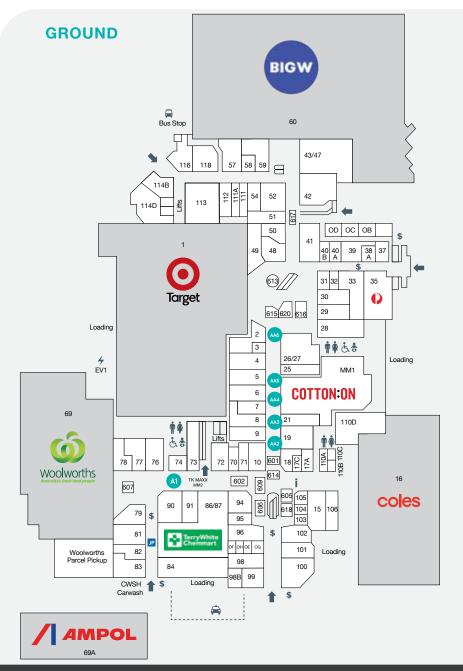

## **LEASING ENQUIRIES**

JACKLYN OSBORN

M 0413 200 045 Ejosborn@popupfirst.com.au

Lifts

**LEVEL 1** 

## POP-UP KIOSK SITES

| CATEGORY AA SITES |                |           |       |             |               |            |
|-------------------|----------------|-----------|-------|-------------|---------------|------------|
| SITE AND LOCATION |                | SIZE (M)  | POWER | MON-<br>SUN | THURS-<br>SUN | ONE<br>DAY |
| AA2               | SPORTSGIRL     | 2.5 X 3.5 | YES   | \$1430      | \$1210        | N/A        |
| AA3               | LOVISA         | 2.5 X 3.5 | YES   | \$1430      | \$1210        | \$550      |
| AA4               | WILLIAMS       | 2.5 X 3.5 | YES   | \$1430      | \$1210        | N/A        |
| AA5               | JEANS WEST     | 2.5 X 2.5 | YES   | \$1430      | \$1210        | \$550      |
| AA6               | MATHERS        | 2.5 X 4.5 | YES   | \$1430      | \$1210        | N/A        |
| CATEGORY A SITES  |                |           |       |             |               |            |
| A1                | ROBINS KITCHEN | 2.5 X 3.5 | NO    | \$1320      | \$1100        | \$440      |