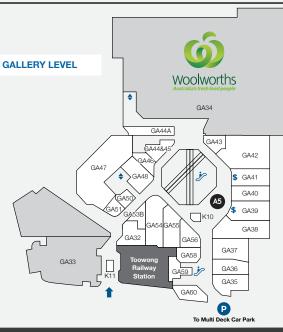

## LEASING ENQUIRIES

JACKLYN OSBORN M 0413 200 045 P 33108866 E josborn@popupfirst.com.au

GROUND ROAD FS1 HANAROMART SHERWOOD G67B G43 G61-66 K9 G42 G68 G60 G44 G69 G59 G70 G73 K8 K6 G71A G58 coles G46 G72 A2 G56 K2 G49 Level B1 G50 G5 ВЗА †‡ Level B1 CORONATION DRIVE G53 G54 B04 Level B2 B21

| POP-UP KIOSK SITES |               |           |       |             |               |            |
|--------------------|---------------|-----------|-------|-------------|---------------|------------|
| CATEGORY A SITES   |               |           |       |             |               |            |
| SITE AND LOCATION  |               | SIZE (M)  | POWER | MON-<br>SUN | THURS-<br>SUN | ONE<br>DAY |
| A1                 | COLES         | 3.0 X 1.5 | YES   | \$1320      | \$1100        | N/A        |
| A2                 | FRUITY CAPERS | 4.0 X 2.0 | YES   | \$1320      | \$1100        | \$440      |
| A4                 | NEWSAGENCY    | 2.0 X 3.0 | YES   | \$1320      | \$1100        | \$440      |
| A5                 | TELSTRA       | 2.0 X 3.0 | YES   | \$1320      | \$1100        | \$440      |