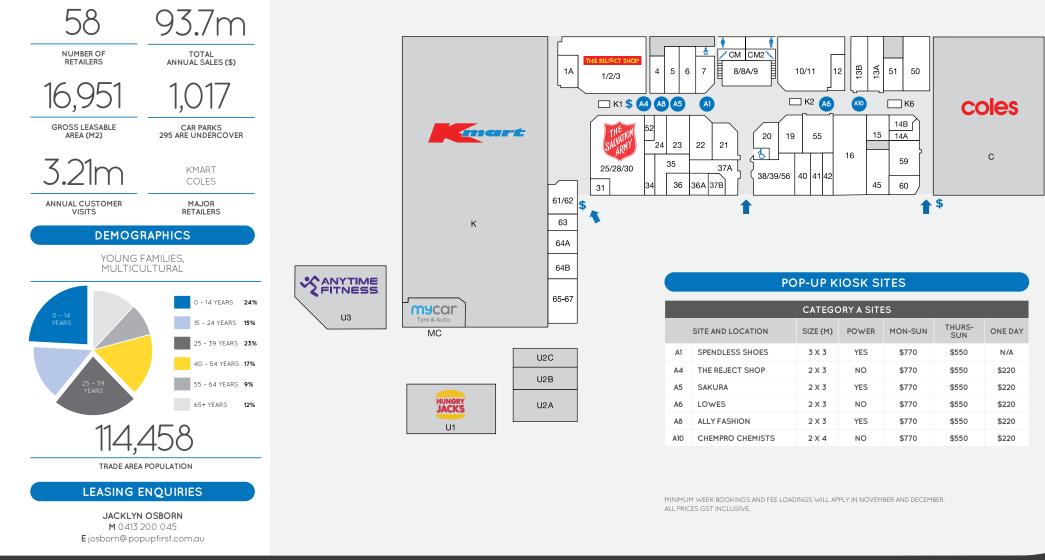

f Ø

Logan *Central* 

**KEY FEATURES** 

38-74 WEMBLEY ROAD, LOGAN CENTRAL QLD 4114 | PO BOX 6007, LOGAN CENTRAL Q 4114 P (07) 3208 0988 | LOGANCENTRALPLAZA@ RETAILFIRST.COM.AU | WWW.LOGANCENTRALPLAZA.COM.AU