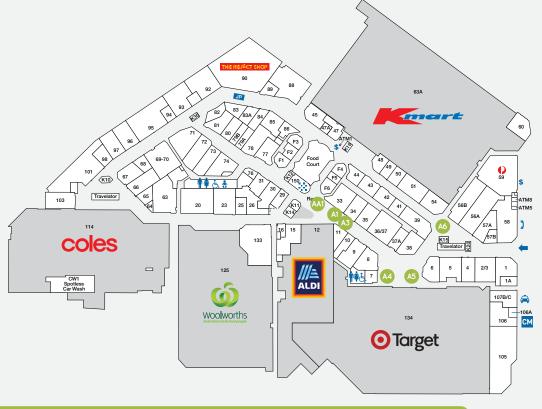

## POP-UP KIOSK SITES

| CATEGORY AA SITES |                         |          |       |         |           |         |
|-------------------|-------------------------|----------|-------|---------|-----------|---------|
|                   | SITE AND LOCATION       | SIZE (M) | POWER | MON-SUN | THURS-SUN | ONE DAY |
| AA1               | SUSSAN                  | 2 X 6    | YES   | \$1430  | \$1210    | \$550   |
| CATEGORY A SITES  |                         |          |       |         |           |         |
| A1                | PANDORA                 | 2 X 3    | YES   | \$1320  | \$1100    | \$440   |
| A3                | WILLIAMS                | 2 X 3    | YES   | \$1320  | \$1100    | \$440   |
| A4                | TARGET / WALLACE BISHOP | 3 X 3    | NO    | \$1320  | \$1100    | \$440   |
| A5                | TARGET / ANGUS & COOTE  | 3 X 3    | YES   | \$1320  | \$1100    | \$440   |
| A6                | KATIES                  | 3 X 3    | YES   | \$1320  | \$1100    | \$440   |