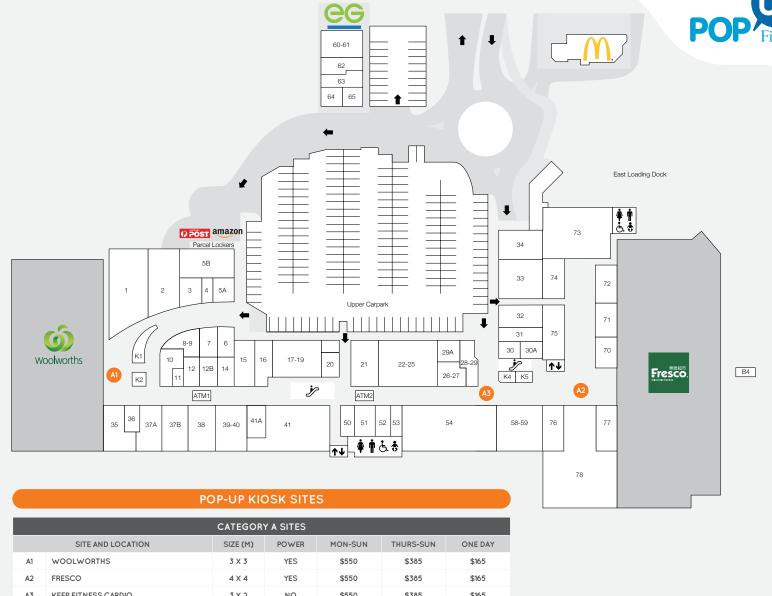

## LEASING ENQUIRIES

MAREE HAMILTON M 0458 991 388

**E** maree.hamilton@popupfirst.com.au

| CATEGORY A SITES  |                     |          |       |         |           |         |
|-------------------|---------------------|----------|-------|---------|-----------|---------|
| SITE AND LOCATION |                     | SIZE (M) | POWER | MON-SUN | THURS-SUN | ONE DAY |
| A1                | WOOLWORTHS          | 3 X 3    | YES   | \$550   | \$385     | \$165   |
| A2                | FRESCO              | 4 X 4    | YES   | \$550   | \$385     | \$165   |
| A3                | KEEP FITNESS CARDIO | 3 X 2    | NO    | \$550   | \$385     | \$165   |

MINIMUM WEEK BOOKINGS AND FEE LOADINGS WILL APPLY IN NOVEMBER AND DECEMBER. ALL PRICES GST INCLUSIVE.

662 COMPTON ROAD, CALAMVALE QLD 4116 | P (07) 3193 9988 CALAMVALECENTRAL@RETAILFIRST.COM.AU | WWW.CALAMVALECENTRAL.COM.AU