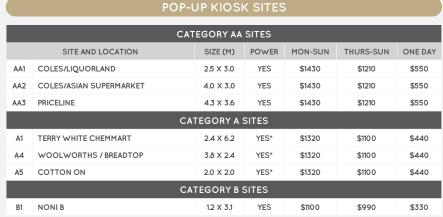

## *AUSTRALIA* FAIR

265.8M

NUMBER OF RETAILERS INCL. METRO

**TOTAL ANNUAL SALES (\$)** 

AREA (M2) INCL. METRO

CAR PARKS INCL. METRO

COLES, KMART, WOOLWORTHS, **EVENT CINEMAS** 

ANNUAL CUSTOMER VISITS INCL. METRO

MAJOR RETAILERS

## **DEMOGRAPHICS**

CBD WORKERS, STUDENTS, YOUNG FAMILIES, SENIORS, ASIAN MARKET, TOURISTS



MAIN TRADE AREA POPULATION

## LEASING ENOUIRIES

JACKLYN OSBORN M 0413 200 045

**M** 0414 331 774 Ejosborn@popupfirst.com.au Elparkinson@popupfirst.com.au

LE-ANNE PARKINSON





G047

SCARBOROUGH STREET

G049

G050

G051A

**(** 

G171

G170

K005 G171A

**GARDEN STREET** 











MARINE PARADE

# **AUSTRALIA**

265.8M

NUMBER OF RETAILERS INCL. METRO

**TOTAL ANNUAL SALES (\$)** 

AREA (M2) INCL. METRO

CAR PARKS INCL. METRO

COLES, KMART, WOOLWORTHS, **EVENT CINEMAS** 

ANNUAL CUSTOMER VISITS INCL. METRO

MAJOR RETAILERS

## **DEMOGRAPHICS**

CBD WORKERS, STUDENTS, YOUNG FAMILIES, SENIORS, ASIAN MARKET, TOURISTS



MAIN TRADE AREA POPULATION

## LEASING ENOUIRIES

JACKLYN OSBORN M 0413 200 045 Ejosborn@popupfirst.com.au

**M** 0414 331 774 E lparkinson@popupfirst.com.au

LE-ANNE PARKINSON







42 MARINE PARADE, SOUTHPORT QLD 4215 | P (07) 555 666 00 AUSTRALIAFAIR@RETAILFIRST.COM.AU | WWW.AUSTRALIAFAIR.COM.AU