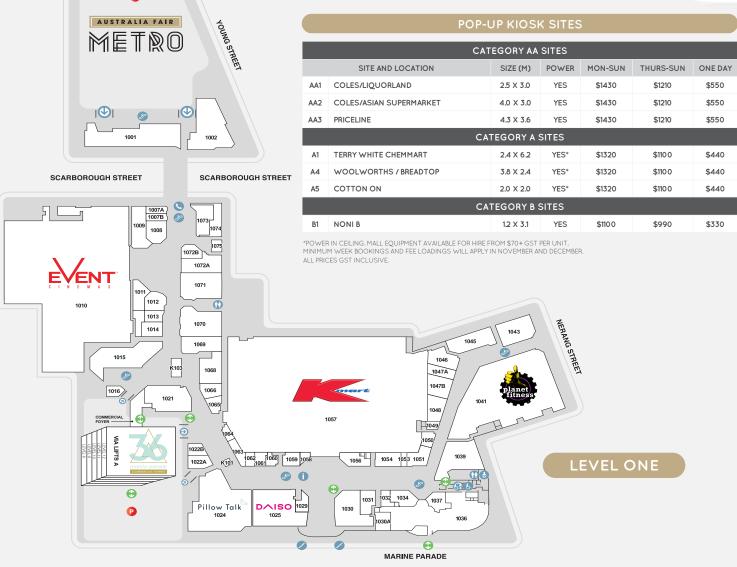

AREA POPULATION

## LEASING ENOUIRIES

JACKLYN OSBORN M 0413 200 045

**M** 0414 331 774 Ejosborn@popupfirst.com.au Elparkinson@popupfirst.com.au

LE-ANNE PARKINSON





G047

SCARBOROUGH STREET

G049

G050

G051A

**(** 

G171

G170

K005 G171A

**GARDEN STREET** 











MARINE PARADE

# **AUSTRALIA**

265.8M

NUMBER OF RETAILERS INCL. METRO

**TOTAL ANNUAL SALES (\$)** 

AREA (M2) INCL. METRO

CAR PARKS INCL. METRO

COLES, KMART, WOOLWORTHS, **EVENT CINEMAS** 

ANNUAL CUSTOMER VISITS INCL. METRO

MAJOR RETAILERS

## **DEMOGRAPHICS**

CBD WORKERS, STUDENTS, YOUNG FAMILIES, SENIORS, ASIAN MARKET, TOURISTS



MAIN TRADE AREA POPULATION

## LEASING ENOUIRIES

JACKLYN OSBORN M 0413 200 045 Ejosborn@popupfirst.com.au

**M** 0414 331 774 E lparkinson@popupfirst.com.au

LE-ANNE PARKINSON







42 MARINE PARADE, SOUTHPORT QLD 4215 | P (07) 555 666 00 AUSTRALIAFAIR@RETAILFIRST.COM.AU | WWW.AUSTRALIAFAIR.COM.AU