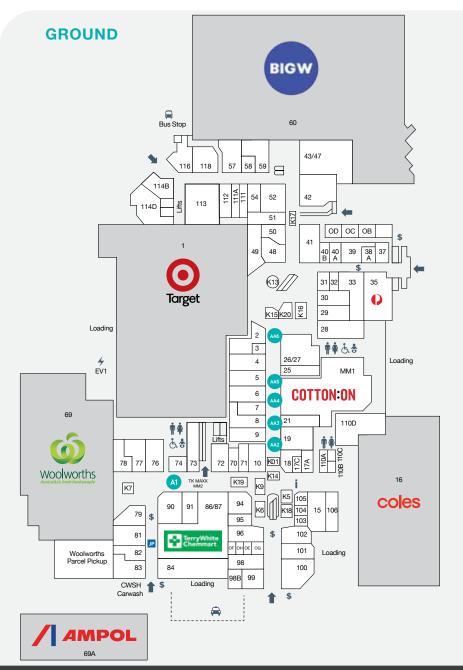

## POP-UP KIOSK SITES

| CATEGORY AA SITES |                |           |       |             |               |            |
|-------------------|----------------|-----------|-------|-------------|---------------|------------|
| SITE AND LOCATION |                | SIZE (M)  | POWER | MON-<br>SUN | THURS-<br>SUN | ONE<br>DAY |
| AA2               | SPORTSGIRL     | 2.5 X 3.5 | YES   | \$1320      | \$1100        | N/A        |
| AA3               | LOVISA         | 2.5 X 3.5 | YES   | \$1320      | \$1100        | \$550      |
| AA4               | WILLIAMS       | 2.5 X 3.5 | YES   | \$1320      | \$1100        | N/A        |
| AA5               | JEANS WEST     | 2.5 X 2.5 | YES   | \$1320      | \$1100        | \$550      |
| AA6               | MATHERS        | 2.5 X 4.5 | YES   | \$1320      | \$1100        | N/A        |
| CATEGORY A SITES  |                |           |       |             |               |            |
| A1                | ROBINS KITCHEN | 2.5 X 3.5 | NO    | \$1100      | \$880         | \$440      |

MINIMUM WEEK BOOKINGS AND FEE LOADINGS WILL APPLY IN NOVEMBER AND DECEMBER. ALL PRICES GST INCLUSIVE.