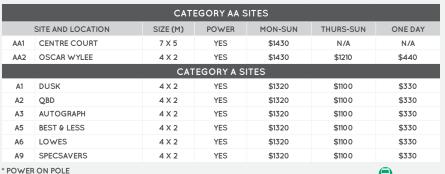

## **POP-UP KIOSK SITES**

\* HEIGHT RESTRICTION OF 1500MM. LOADINGS WILL APPLY IN NOVEMBER AND DECEMBER. ALL PRICES GST INCLUSIVE.

mycar

To Train Station **Bus Interchange** Private Post 142 A Boxes 147Δ 106 147 63-64 66-69 140 Best&Less 148 70 Woolworths 139 149 59-60 71 91 92 93 58 90 K14 41 41A-42A 50-51 K18 A5 K23 AA2 FOOD 95A **()** Car Wash A2 KA3 AAI 4 2A-3 2 14-15 13 11-12 CENTRE<sup>20</sup>COURT <sup>21</sup> 36-37 30-32 26-28 R B R103 23-24 137 101A 22 136 101 R102 ର CASUAL 135 110 DINING 134 **BIGW** R101 133 128 113 coles 114 117-118 B ALDI