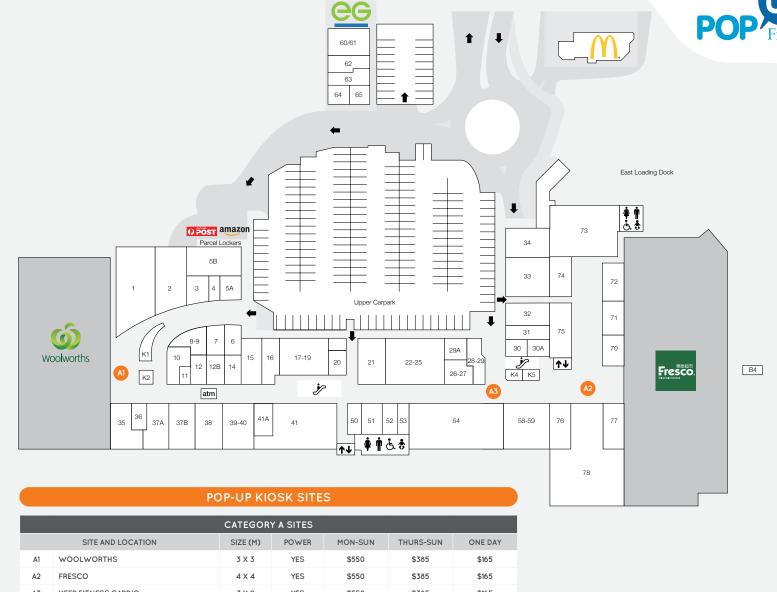

## LEASING ENQUIRIES

MAREE HAMILTON M 0458 991 388

**E** maree.hamilton@popupfirst.com.au

| CATEGORY A SITES  |                     |          |       |         |           |         |
|-------------------|---------------------|----------|-------|---------|-----------|---------|
| SITE AND LOCATION |                     | SIZE (M) | POWER | MON-SUN | THURS-SUN | ONE DAY |
| A1                | WOOLWORTHS          | 3 X 3    | YES   | \$550   | \$385     | \$165   |
| A2                | FRESCO              | 4 X 4    | YES   | \$550   | \$385     | \$165   |
| A3                | KEEP FITNESS CARDIO | 3 X 2    | YES   | \$550   | \$385     | \$165   |