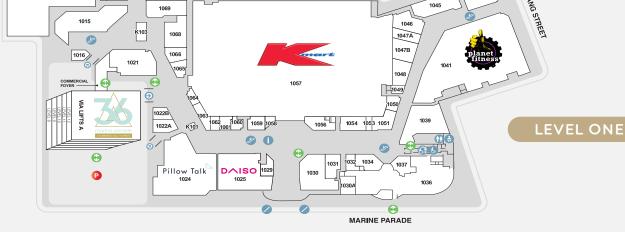

23 M024 M022

G171

G170

K005 G171A

LOADING DOCK 1















MARINE PARADE

# **AUSTRALIA**

NUMBER OF RETAILERS INCL. METRO

**TOTAL ANNUAL SALES (\$)** 

AREA (M2) INCL. METRO

CAR PARKS INCL. METRO

COLES, KMART, WOOLWORTHS, **EVENT CINEMAS** 

ANNUAL CUSTOMER VISITS INCL. METRO

MAJOR RETAILERS

## **DEMOGRAPHICS**

CBD WORKERS, STUDENTS, YOUNG FAMILIES, SENIORS, ASIAN MARKET, TOURISTS



MAIN TRADE AREA POPULATION

## LEASING ENOUIRIES

JACKLYN OSBORN M 0413 200 045 Ejosborn@popupfirst.com.au

LE-ANNE PARKINSON **M** 0414 331 774 E lparkinson@popupfirst.com.au



1013

1014

**GARDEN STREET** 





\*POWER IN CEILING, MALL EQUIPMENT AVAILABLE FOR HIRE FROM \$70+ GST PER UNIT. MINIMUM WEEK BOOKINGS AND FEE LOADINGS WILL APPLY IN NOVEMBER AND DECEMBER. ALL PRICES GST INCLUSIVE.





Retail First.

42 MARINE PARADE, SOUTHPORT QLD 4215 | P (07) 555 666 00 AUSTRALIAFAIR@RETAILFIRST.COM.AU | WWW.AUSTRALIAFAIR.COM.AU





0

1070