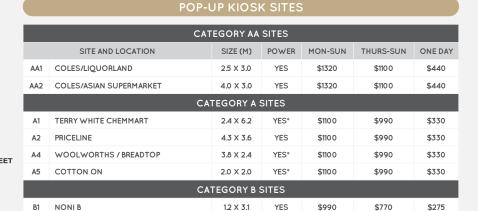

## LEASING ENOUIRIES

JACKLYN OSBORN M 0413 200 045 Ejosborn@popupfirst.com.au

LE-ANNE PARKINSON **M** 0414 331 774 E lparkinson@popupfirst.com.au

1013

1014

**GARDEN STREET** 

\*POWER IN CEILING, MALL EQUIPMENT AVAILABLE FOR HIRE FROM \$70+ GST PER UNIT. MINIMUM WEEK BOOKINGS AND FEE LOADINGS WILL APPLY IN NOVEMBER AND DECEMBER. ALL PRICES GST INCLUSIVE.