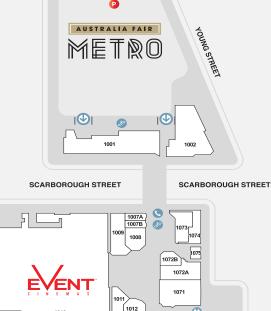

M002

M007

M008

G047

M029 M030

M012

M014 M015

**(1)** 

**(** 

M006

SCARBOROUGH STREET

G049

G050

G051A

M021

M023 M024 M022