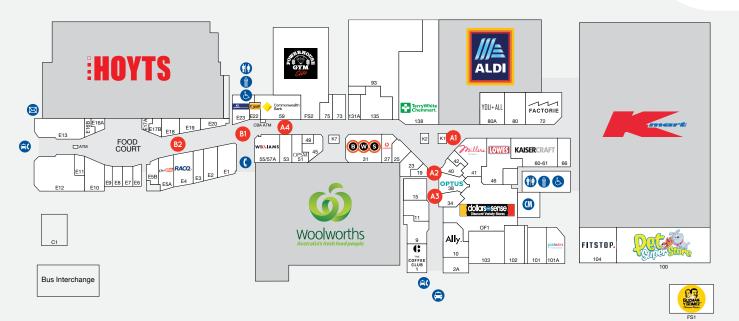

### POP-UP KIOSK SITES

| CATEGORY A SITES  |                   |           |       |         |           |         |
|-------------------|-------------------|-----------|-------|---------|-----------|---------|
| SITE AND LOCATION |                   | SIZE (M)  | POWER | MON-SUN | THURS-SUN | ONE DAY |
| A1                | ALDI              | 3 X 2     | YES   | \$990   | N/A       | N/A     |
| A2                | ROMANOS           | 2.4 X 1   | NO    | \$990   | \$770     | \$330   |
| A3                | IDEAS             | 2.4 X 1   | YES   | \$990   | \$770     | \$330   |
| A4                | COMMONWEALTH BANK | 3.0 X 1.5 | YES   | \$990   | \$770     | N/A     |
| CATEGORY B SITES  |                   |           |       |         |           |         |
| B1                | WILLIAMS          | 2 X 3     | YES   | \$880   | \$660     | \$275   |
| B2                | RAMP - TOP        | 3 X 3     | YES   | \$880   | \$660     | \$275   |

<sup>\*</sup> HEIGHT RESTRICTION OF 1200MM. MINIMUM WEEK BOOKINGS AND FEE LOADINGS WILL APPLY IN NOVEMBER AND DECEMBER. ALL PRICES GST INCLUSIVE.