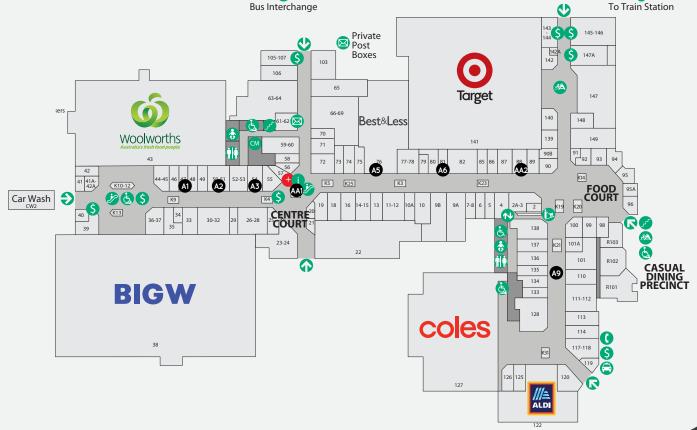

## **POP-UP KIOSK SITES**

| CATEGORY AA SITES |              |          |       |         |           |         |
|-------------------|--------------|----------|-------|---------|-----------|---------|
| SITE AND LOCATION |              | SIZE (M) | POWER | MON-SUN | THURS-SUN | ONE DAY |
| AA1               | CENTRE COURT | 7 X 5    | YES   | \$1430  | N/A       | N/A     |
| AA2               | OSCAR WYLEE  | 4 X 2    | YES   | \$1430  | \$1210    | \$440   |
| CATEGORY A SITES  |              |          |       |         |           |         |
| A1                | DUSK         | 4 X 2    | YES   | \$1320  | \$1100    | \$330   |
| A2                | QBD          | 4 X 2    | YES   | \$1320  | \$1100    | \$330   |
| A3                | AUTOGRAPH    | 4 X 2    | YES   | \$1320  | \$1100    | \$330   |
| A5                | BEST & LESS  | 4 X 2    | YES   | \$1320  | \$1100    | \$330   |
| A6                | LOWES        | 4 X 2    | YES   | \$1320  | \$1100    | \$330   |
| Α9                | SPECSAVERS   | 4 X 2    | YES   | \$1320  | \$1100    | \$330   |