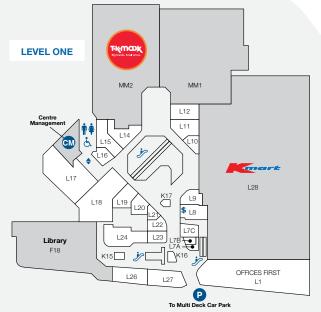

| POP-UP KIOSK SITES |               |           |       |             |               |            |
|--------------------|---------------|-----------|-------|-------------|---------------|------------|
| CATEGORY A SITES   |               |           |       |             |               |            |
| SITE AND LOCATION  |               | SIZE (M)  | POWER | MON-<br>SUN | THURS-<br>SUN | ONE<br>DAY |
| A1                 | COLES         | 3.0 X 1.5 | YES   | \$1320      | \$1100        | N/A        |
| A2                 | FRUITY CAPERS | 4.0 X 2.0 | YES   | \$1320      | \$1100        | \$440      |
| A4                 | NEWSAGENCY    | 2.0 X 3.0 | YES   | \$1320      | \$1100        | \$440      |
| A5                 | TELSTRA       | 2.0 X 3.0 | YES   | \$1320      | \$1100        | \$440      |