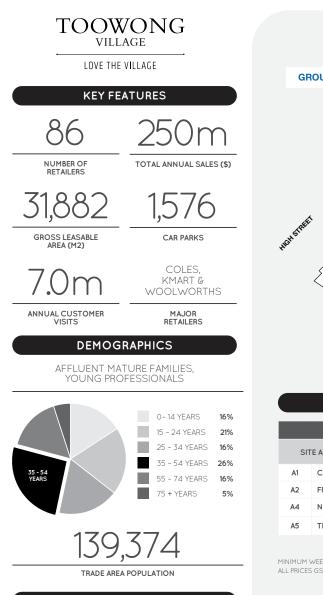

MINIMUM WEEK BOOKINGS AND FEE LOADINGS WILL APPLY IN NOVEMBER AND DECEMBER. ALL PRICES GST INCLUSIVE.

9 SHERWOOD RD, TOOWONG QLD 4066 | **P** (07) 3870 7177 TOOWONGVILLAGE@RETAILFIRST.COM.AU | WWW.**TOOWONGVILLAGE**.COM.AU **f** Ø

Disclaimer: The shopping centre described in this publication is managed by Retail First Pty Ltd. Whilst all reasonable efforts have been made to ensure the information in this publication is accurate and up to date, Retail First maintains the right to update or change the information at any time, without notice to users. Retail First does not warrant the content or accuracy of the information in this publication, including information sourced from third parties, and does not guarantee that any forward looking statement, image, artist impression, or forecast in this publication will actually occur. Retail First has taken all reasonable care when preparing this publication but accepts no liability from the use or reliance of the information. This publication was created in September 2024. Source: ABS Census data 2016.