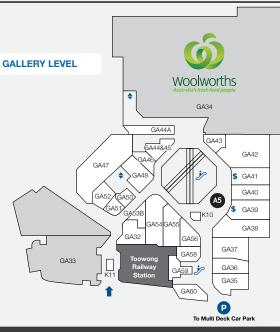

| POP-UP KIOSK SITES |               |           |       |             |               |            |
|--------------------|---------------|-----------|-------|-------------|---------------|------------|
| CATEGORY A SITES   |               |           |       |             |               |            |
| SITE AND LOCATION  |               | SIZE (M)  | POWER | MON-<br>SUN | THURS-<br>SUN | ONE<br>DAY |
| A1                 | COLES         | 3.0 X 1.5 | YES   | \$1320      | \$1100        | N/A        |
| A2                 | FRUITY CAPERS | 4.0 X 2.0 | YES   | \$1320      | \$1100        | \$440      |
| A4                 | NEWSAGENCY    | 2.0 X 3.0 | YES   | \$1320      | \$1100        | \$440      |
| A5                 | TELSTRA       | 2.0 X 3.0 | YES   | \$1320      | \$1100        | \$440      |