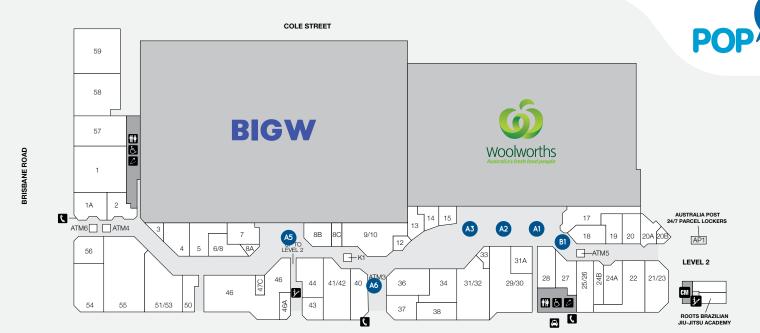

### **POP-UP KIOSK SITES**

| CATEGORY A SITES  |                         |           |       |         |           |         |
|-------------------|-------------------------|-----------|-------|---------|-----------|---------|
| SITE AND LOCATION |                         | SIZE (M)  | POWER | MON-SUN | THURS-SUN | ONE DAY |
| A1                | WOOLWORTHS / BWS        | 4.2 X 3.0 | YES   | \$990   | N/A       | N/A     |
| A2                | WOOLWORTHS              | 4.2 X 3.0 | YES   | \$990   | N/A       | N/A     |
| A3                | WOOLWORTHS / FOOD COURT | 4.2 X 3.0 | YES   | \$990   | N/A       | N/A     |
| A5                | BIG W                   | 3.0 X 3.0 | YES   | \$990   | \$770     | N/A     |
| A6                | ROCKMANS                | 3.5 X 1.5 | YES   | \$990   | \$770     | N/A     |
| CATEGORY B SITES  |                         |           |       |         |           |         |
| B1                | EB GAMES / PROUDS       | 2.0 X 2.0 | NO    | \$880   | \$660     | \$275   |