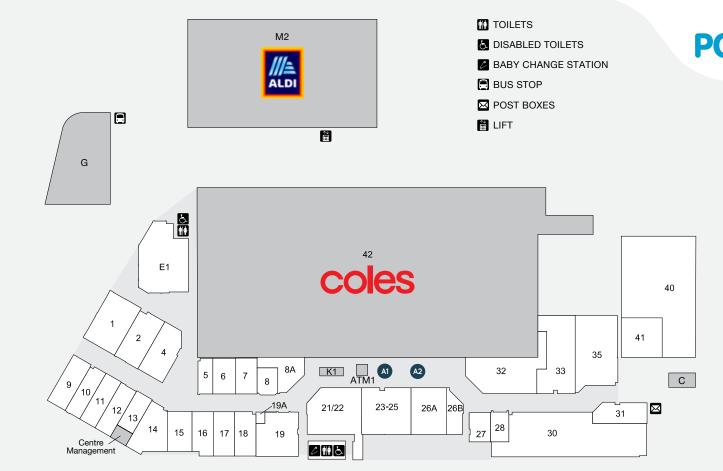

## POP-UP KIOSK SITES

| CATEGORY A SITES  |                      |           |       |         |           |         |
|-------------------|----------------------|-----------|-------|---------|-----------|---------|
| SITE AND LOCATION |                      | SIZE (M)  | POWER | MON-SUN | THURS-SUN | ONE DAY |
| A1                | COLES/SPECSAVERS     | 2.5 X 3.0 | YES   | \$660   | N/A       | N/A     |
| A2                | COLES/PRESTIGE MEATS | 2.5 X 2.5 | YES   | \$660   | N/A       | N/A     |