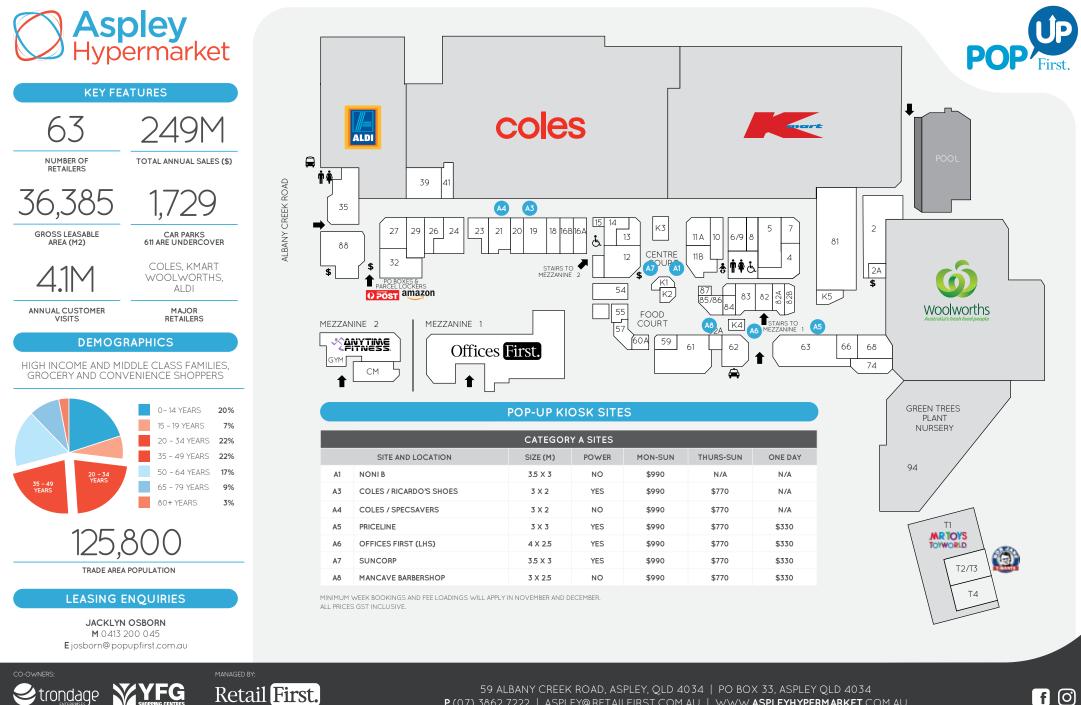

59 ALBANY CREEK ROAD, ASPLEY, QLD 4034 | PO BOX 33, ASPLEY QLD 4034 P (07) 3862 7222 | ASPLEY@RETAILFIRST.COM.AU | WWW.ASPLEYHYPERMARKET.COM.AU

Disclaimer: The shopping centre described in this publication is managed by Retail First Pty Ltd. Whilst all reasonable efforts have been made to ensure the information in this publication is accurate and up to date, Retail First maintains the right to update or change the information at any time, without notice to users. Retail First does not warrant the content or accuracy of the information in this publication, including information sourced from third parties, and does not guarantee that any forward looking statement, image, artist impression, or forecast in this publication. This publication and any time information. This publication is accurate when preparing this publication but accepts no liability from the use or reliance of the information. This publication and ages 2024.