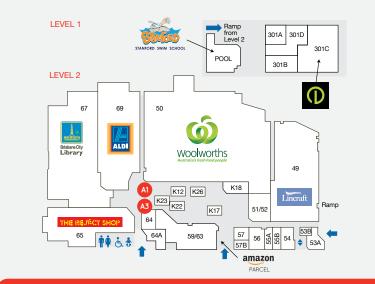

## POP-UP KIOSK SITES

| CATEGORY A SITES  |                       |          |       |         |           |         |
|-------------------|-----------------------|----------|-------|---------|-----------|---------|
| SITE AND LOCATION |                       | SIZE (M) | POWER | MON-SUN | THURS-SUN | ONE DAY |
| A1                | WOOLWORTHS / ALDI     | 3 X 3    | YES   | \$880   | N/A       | N/A     |
| A2                | MILLERS / TRAVELATORS | 2 X 2    | YES   | \$880   | \$660     | \$275   |
| A3                | OPTOMETRIST           | 3 X 4    | YES   | \$880   | N/A       | N/A     |
| A4                | BEST & LESS           | 6 X 6    | YES   | \$880   | \$660     | \$275   |
| A5                | PRICELINE             | 3 X 3    | YES   | \$880   | \$660     | \$275   |
| CATEGORY B SITES  |                       |          |       |         |           |         |
| B1                | MOIM HOUSE            | 2 X 2    | YES   | \$770   | \$550     | \$220   |