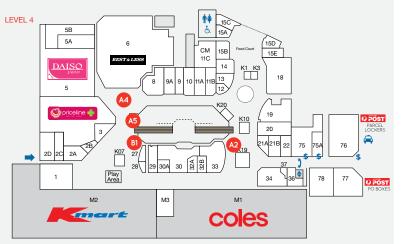

## POP-UP KIOSK SITES

| CATEGORY A SITES  |                       |          |       |         |           |         |
|-------------------|-----------------------|----------|-------|---------|-----------|---------|
| SITE AND LOCATION |                       | SIZE (M) | POWER | MON-SUN | THURS-SUN | ONE DAY |
| A1                | WOOLWORTHS / ALDI     | 3 X 3    | YES   | \$880   | N/A       | N/A     |
| A2                | MILLERS / TRAVELATORS | 2 X 2    | YES   | \$880   | \$660     | \$275   |
| A3                | OPTOMETRIST           | 3 X 4    | YES   | \$880   | N/A       | N/A     |
| A4                | BEST & LESS           | 6 X 6    | YES   | \$880   | \$660     | \$275   |
| A5                | PRICELINE             | 3 X 3    | YES   | \$880   | \$660     | \$275   |
| CATEGORY B SITES  |                       |          |       |         |           |         |
| B1                | MOIM HOUSE            | 2 X 2    | YES   | \$770   | \$550     | \$220   |

MINIMUM WEEK BOOKINGS AND FEE LOADINGS WILL APPLY IN NOVEMBER AND DECEMBER. ALL PRICES GST INCLUSIVE.

LEVEL 3