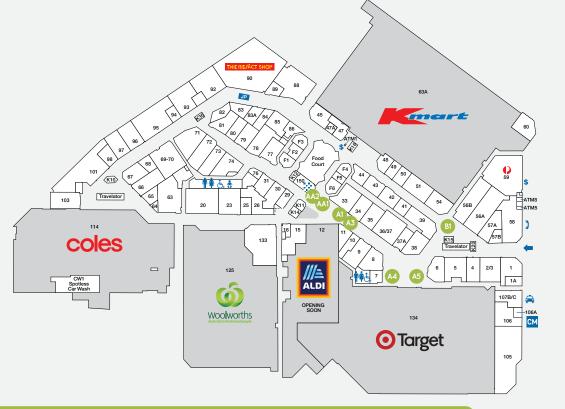

# POP-UP KIOSK SITES

|                  | CATEGORY AA SITES       |           |       |         |           |         |  |  |  |  |
|------------------|-------------------------|-----------|-------|---------|-----------|---------|--|--|--|--|
|                  | SITE AND LOCATION       | SIZE (M)  | POWER | MON-SUN | THURS-SUN | ONE DAY |  |  |  |  |
| AA1              | SUSSAN                  | 2.5 X 4.5 | YES   | \$1320  | \$110 0   | \$440   |  |  |  |  |
| AA2              | FOODCOURT               | 3 X 2     | YES   | \$1320  | \$110 0   | \$440   |  |  |  |  |
| CATEGORY A SITES |                         |           |       |         |           |         |  |  |  |  |
| A1               | PANDORA                 | 2 X 3     | YES   | \$110 0 | \$990     | \$330   |  |  |  |  |
| A3               | WILLIAMS                | 2 X 3     | YES   | \$110 0 | \$990     | \$330   |  |  |  |  |
| A4               | TARGET / WALLACE BISHOP | 3 X 3     | NO    | \$110 O | \$990     | \$330   |  |  |  |  |
| A5               | TARGET / ANGUS & COOTE  | 3 X 3     | YES   | \$110 0 | \$990     | \$330   |  |  |  |  |
| CATEGORY B SITES |                         |           |       |         |           |         |  |  |  |  |
| B1               | KATIES                  | 3 X 3     | YES   | \$990   | \$770     | \$275   |  |  |  |  |

MINIMUM WEEK BOOKINGS AND FEE LOADINGS WILL APPLY IN NOVEMBER AND DECEMBER. ALL PRICES GST INCLUSIVE.

**mycar** 

Tvre & Auto