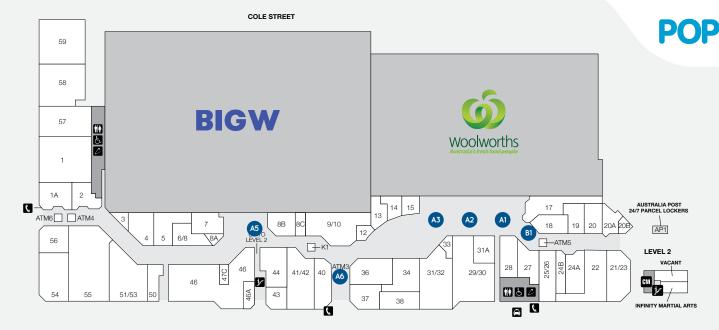

### **POP-UP KIOSK SITES**

| CATEGORY A SITES  |                         |           |       |         |           |         |
|-------------------|-------------------------|-----------|-------|---------|-----------|---------|
| SITE AND LOCATION |                         | SIZE (M)  | POWER | MON-SUN | THURS-SUN | ONE DAY |
| A1                | WOOLWORTHS / BWS        | 4.2 X 3.0 | YES   | \$990   | N/A       | N/A     |
| A2                | WOOLWORTHS              | 4.2 X 3.0 | YES   | \$990   | N/A       | N/A     |
| A3                | WOOLWORTHS / FOOD COURT | 4.2 X 3.0 | YES   | \$990   | N/A       | N/A     |
| A5                | BIG W                   | 3.0 × 3.0 | YES   | \$990   | \$770     | N/A     |
| A6                | ROCKMANS                | 3.5 X 1.5 | YES   | \$990   | \$770     | N/A     |
| CATEGORY B SITES  |                         |           |       |         |           |         |
| B1                | EB GAMES / PROUDS       | 2.0 X 2.0 | NO    | \$880   | \$660     | \$275   |