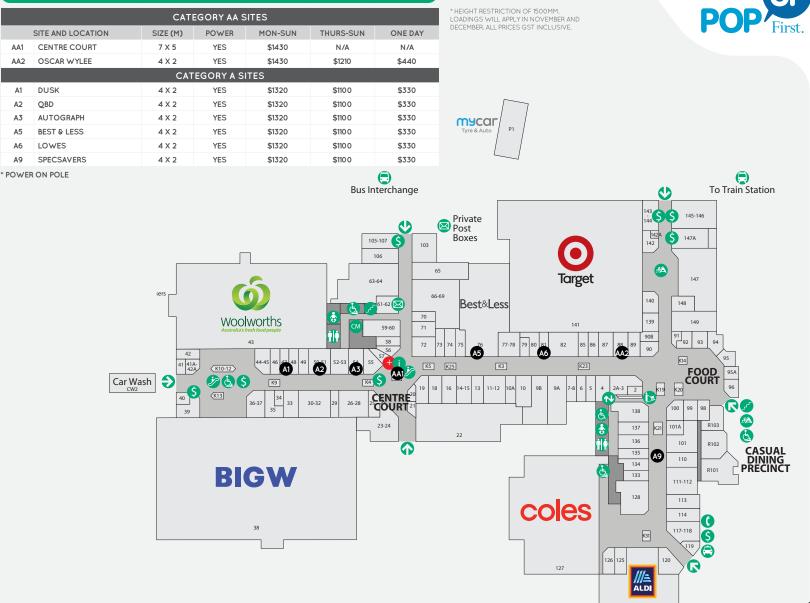

**KEY FEATURES** 

DEMOGRAPHICS

WHITE AND BLUE COLLAR FAMILIES

NUMBER OF

RETAILERS

GROSS LEASABLE

AREA (M2)

ANNUAL CUSTOMER

VISITS

255m

TOTAL ANNUAL SALES (\$)

CAR PARKS

617 ARE UNDERCOVER

BIG W, TARGET, ALDI,

COLES, WOOLWORTHS

MAJOR

RETAILERS

0-14 YEARS 21%

15-24 YEARS 13%

25-39 YEARS 20%

40-59 YEARS 27%

60+ YEARS 18%

## **POP-UP KIOSK SITES**

JACKLYN OSBORN LE-ANNE PARKINSON **M** 0413 200 045

**M** 0414 331 774 Ejosborn@popupfirst.com.au Elparkinson@popupfirst.com.au

TRADE AREA POPULATION

LEASING ENQUIRIES

295 GYMPIE ROAD, STRATHPINE QLD 4500 | PO BOX 2028, STRATHPINE QLD 4500 P (07) 3817 9600 | STRATHPINECENTRE@RETAILFIRST.COM.AU | WWW.STRATHPINECENTRE.COM.AU f Ø