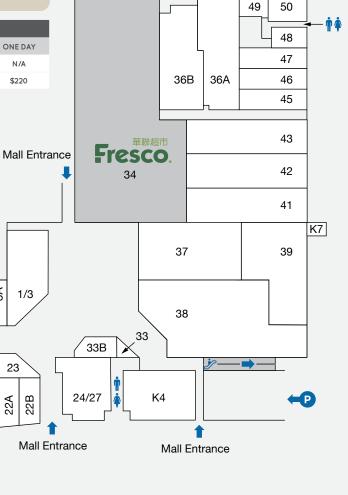

9

18C

19B

18A

Access to

& Toilets

8

6/7

20B

19A

-20C

obormacu

10/13

8 17 5

1/3

23

22A

21

\$ ATM

Mall Entrance