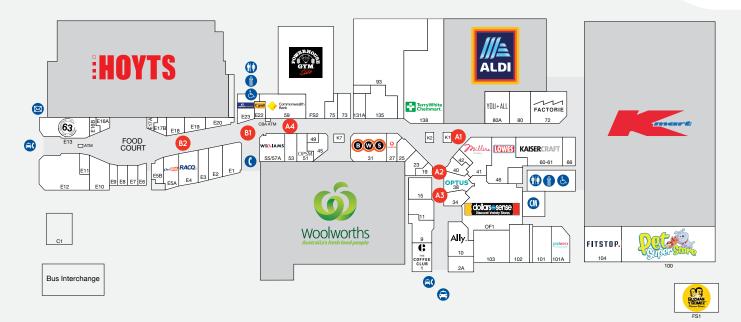

#### POP-UP KIOSK SITES

| CATEGORY A SITES  |                       |           |       |         |           |         |
|-------------------|-----------------------|-----------|-------|---------|-----------|---------|
| SITE AND LOCATION |                       | SIZE (M)  | POWER | MON-SUN | THURS-SUN | ONE DAY |
| A1                | ALDI                  | 3 X 2     | YES   | \$990   | N/A       | N/A     |
| A2                | ROMANOS               | 2.4 X 1   | NO    | \$990   | \$770     | \$330   |
| A3                | IDEAS                 | 2.4 X 1   | YES   | \$990   | \$770     | \$330   |
| A4                | COMMONWEALTH BANK     | 3.0 X 1.5 | YES   | \$990   | \$770     | N/A     |
| CATEGORY B SITES  |                       |           |       |         |           |         |
| B1                | CHRISTINA'S/VOID AREA | 2 X 3     | YES   | \$880   | \$660     | \$275   |
| B2                | RAMP - TOP            | 3 X 3     | YES   | \$880   | \$660     | \$275   |