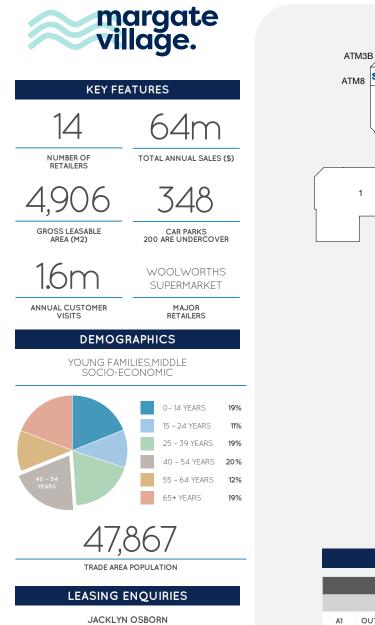

| CATEGORY A SITES  |                      |          |       |                                     |
|-------------------|----------------------|----------|-------|-------------------------------------|
| SITE AND LOCATION |                      | SIZE (M) | POWER | PER WEEK (MON - SUN AVAILABLE ONLY) |
| A1                | OUTSIDE ALLURE NAILS | 2 X 2    | YES   | \$550                               |
|                   |                      |          |       |                                     |