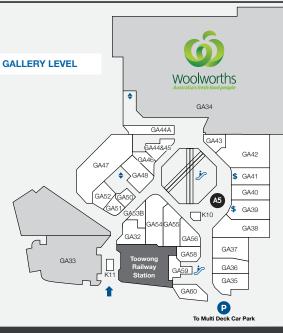

-|---------------|-----------|-------|-------------|---------------|------------|
| CATEGORY A SITES   |               |           |       |             |               |            |
| SITE AND LOCATION  |               | SIZE (M)  | POWER | MON-<br>SUN | THURS-<br>SUN | ONE<br>DAY |
| A1                 | COLES         | 3.0 X 1.5 | YES   | \$1320      | \$1100        | N/A        |
| A2                 | FRUITY CAPERS | 4.0 X 2.0 | YES   | \$1320      | \$1100        | \$440      |
| A4                 | NEWSAGENCY    | 2.0 X 3.0 | YES   | \$1320      | \$1100        | \$440      |
| A5                 | TELSTRA       | 2.0 X 3.0 | YES   | \$1320      | \$1100        | \$440      |

MINIMUM WEEK BOOKINGS AND FEE LOADINGS WILL APPLY IN NOVEMBER AND DECEMBER. ALL PRICES GST INCLUSIVE.





f Ø

Disclaimer: The shopping centre described in this publication is managed by Retail First Pty Ltd. Whilst all reasonable efforts have been made to ensure the information in this publication is accurate and up to date, Retail First maintains the right to update or change the information at any time, without notice to users. Retail First does not warrant the content or accuracy of the information in this publication, including information sourced from third parties, and does not guarantee that any forward looking statement, image, artist impression, or forecast in this publication will actually occur. Retail First has taken all reasonable care when preparing this publication but accepts no liability from the use or reliance of the information. This publication was created in November 2