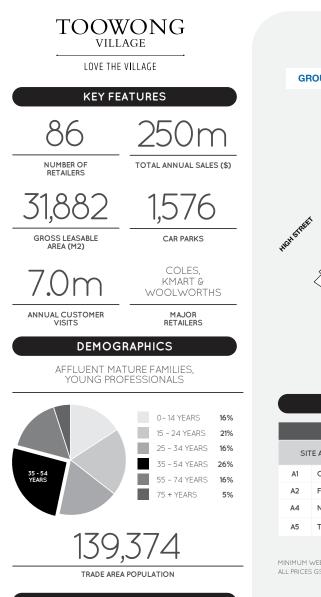

JACKLYN OSBORN M 0413 200 045 P 33108866 E josborn@ popupfirst.com.au



GROUND ROAD FS1 HANAROMART SHERWOOD G67B G43 G61-66 G42 G68 G60 G44 G69 G59 G70 K08 G73 G71A G58 371B coles G46 G72 Kf A2 G56 K01 K2 G49 Level B1 G50 B3A G5 G52 †‡ Level B1 CORONATION DRIVE G53 G54 B04 Level B2

| POP-UP KIOSK SITES |               |           |       |             |               |            |
|--------------------|---------------|-----------|-------|-------------|---------------|------------|
| CATEGORY A SITES   |               |           |       |             |               |            |
| SITE AND LOCATION  |               | SIZE (M)  | POWER | MON-<br>SUN | THURS-<br>SUN | ONE<br>DAY |
| A1                 | COLES         | 3.0 X 1.5 | YES   | \$1320      | \$1100        | N/A        |
|