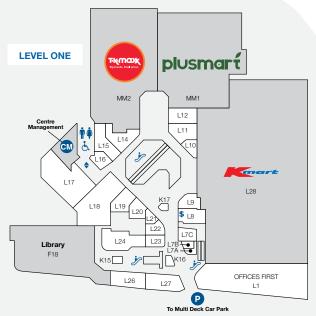

---|---------------|-----------|-------|-------------|---------------|------------|
| CATEGORY A SITES   |               |           |       |             |               |            |
| SITE AND LOCATION  |               | SIZE (M)  | POWER | MON-<br>SUN | THURS-<br>SUN | ONE<br>DAY |
| A1                 | COLES         | 3.0 X 1.5 | YES   | \$1320      | \$1100        | N/A        |
| A2                 | FRUITY CAPERS | 4.0 X 2.0 | YES   | \$1320      | \$1100        | \$440      |
| A4                 | NEWSAGENCY    | 2.0 X 3.0 | YES   | \$1320      | \$1100        | \$440      |
| A5                 | TELSTRA       | 2.0 X 3.0 | YES   | \$1320      | \$1100        | \$440      |

MINIMUM WEEK BOOKINGS AND FEE LOADINGS WILL APPLY IN NOVEMBER AND DECEMBER. ALL PRICES GST INCLUSIVE.





f Ø

Disclaimer: The shopping centre described in this publication is managed by Retail First Pty Ltd. Whilst all reasonable efforts have been made to ensure the information in this publication is accurate and up to date, Retail First maintains the right to update or change the information at any time, without notice to users. Retail First does not warrant the content or accuracy of the information in this publication, including information sourced from third parties, and does not guarantee that any forward looking statement, image, artist impression, or forecast in this publication will actually occur. Retail First has taken all reasonable care when preparing this publication but accepts no liability from the use or reliance of the information. This publication was created in November