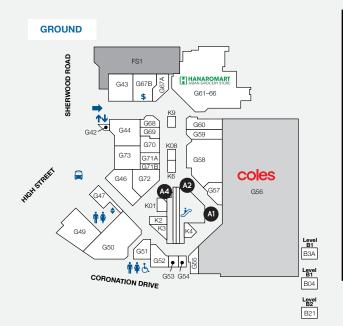

### POP-UP KIOSK SITES

| CATEGORY A SITES  |               |           |       |             |               |            |
|-------------------|---------------|-----------|-------|-------------|---------------|------------|
| SITE AND LOCATION |               | SIZE (M)  | POWER | MON-<br>SUN | THURS-<br>SUN | ONE<br>DAY |
| A1                | COLES         | 3.0 X 1.5 | YES   | \$1320      | \$1100        | N/A        |
| A2                | FRUITY CAPERS | 4.0 X 2.0 | YES   | \$1320      | \$1100        | \$440      |
| A4                | NEWSAGENCY    | 2.0 X 3.0 | YES   | \$1320      | \$1100        | \$440      |
| A5                | TELSTRA       | 2.0 X 3.0 | YES   | \$1320      | \$1100        | \$440      |