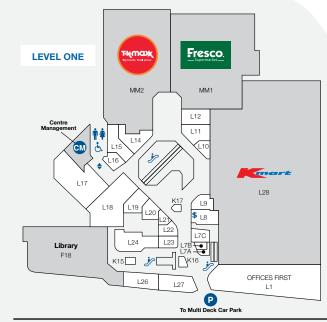

# **GALLERY LEVEL** Woolworths GA34 GA44A LGA43 GA42 **\$** GA41 GA40 \$ GA39 GA38 GA37 GA58 GA33 GA36 GA35 GA60 e

To Multi Deck Car Park