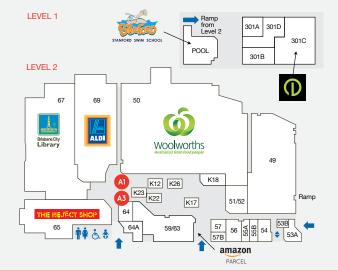

#### **POP-UP KIOSK SITES**

| CATEGORY A SITES  |                              |          |       |         |           |         |
|-------------------|------------------------------|----------|-------|---------|-----------|---------|
| SITE AND LOCATION |                              | SIZE (M) | POWER | MON-SUN | THURS-SUN | ONE DAY |
| A1                | WOOLWORTHS / ALDI            | 3 X 3    | YES   | \$1100  | \$990     | \$440   |
| A2                | COFFEE LUGO /<br>TRAVELATORS | 2 X 2    | YES   | \$1100  | \$990     | \$440   |
| A3                | OPTOMETRIST                  | 3 X 4    | YES   | \$1100  | \$990     | \$440   |
| A4                | BEST & LESS                  | 6 X 6    | YES   | \$1100  | \$990     | \$440   |
| A5                | PRICELINE                    | 3 X 3    | YES   | \$1100  | \$990     | \$440   |
| CATEGORY B SITES  |                              |          |       |         |           |         |
| B1                | MOIM HOUSE                   | 2 X 2    | YES   | \$990   | \$770     | \$330   |