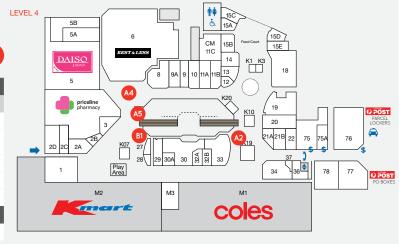

#### **POP-UP KIOSK SITES**

| CATEGORY A SITES  |                              |          |       |         |           |         |
|-------------------|------------------------------|----------|-------|---------|-----------|---------|
| SITE AND LOCATION |                              | SIZE (M) | POWER | MON-SUN | THURS-SUN | ONE DAY |
| A1                | WOOLWORTHS / ALDI            | 3 X 3    | YES   | \$1100  | \$990     | \$440   |
| A2                | COFFEE LUGO /<br>TRAVELATORS | 2 X 2    | YES   | \$1100  | \$990     | \$440   |
| A3                | OPTOMETRIST                  | 3 X 4    | YES   | \$1100  | \$990     | \$440   |
| A4                | BEST & LESS                  | 6 X 6    | YES   | \$1100  | \$990     | \$440   |
| A5                | PRICELINE                    | 3 X 3    | YES   | \$1100  | \$990     | \$440   |
| CATEGORY B SITES  |                              |          |       |         |           |         |
| B1                | MOIM HOUSE                   | 2 X 2    | YES   | \$990   | \$770     | \$330   |