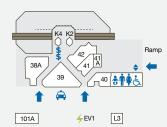

# SunnybankHills Shoppingtown

#### **KEY FEATURES**

NUMBER OF RETAILERS **TOTAL ANNUAL SALES (\$)** 

**GROSS LEASABLE** AREA (M2)

CAR PARKS 1.556 ARE UNDERCOVER

KMART, ALDI, WOOLWORTHS

ANNUAL CUSTOMER

MAJOR RETAILERS

### **DEMOGRAPHICS**

YOUNG WHITE COLLAR FAMILIES WITH PRIMARY AGED CHILDREN



TRADE AREA POPULATION

### LEASING ENQUIRIES

MAREE HAMILTON

M 0458 991 388 **E** maree.hamilton@popupfirst.com.au

## LEVEL 3









#### **POP-UP KIOSK SITES**

| CATEGORY A SITES  |                              |          |       |         |           |         |
|-------------------|------------------------------|----------|-------|---------|-----------|---------|
| SITE AND LOCATION |                              | SIZE (M) | POWER | MON-SUN | THURS-SUN | ONE DAY |
| A1                | WOOLWORTHS / ALDI            | 3 X 3    | YES   | \$1100  | \$990     | \$440   |
| A2                | COFFEE LUGO /<br>TRAVELATORS | 2 X 2    | YES   | \$1100  | \$990     | \$440   |
| A3                | OPTOMETRIST                  | 3 X 4    | YES   | \$1100  | \$990     | \$440   |
| A4                | BEST & LESS                  | 6 X 6    | YES   | \$1100  | \$990     | \$440   |
| A5                | PRICELINE