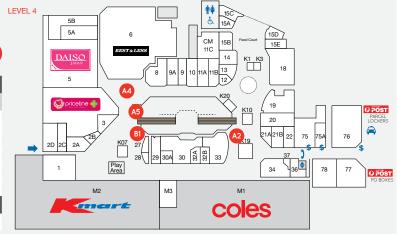

#### **POP-UP KIOSK SITES**

| CATEGORY A SITES  |                       |          |       |         |           |         |
|-------------------|-----------------------|----------|-------|---------|-----------|---------|
| SITE AND LOCATION |                       | SIZE (M) | POWER | MON-SUN | THURS-SUN | ONE DAY |
| A1                | WOOLWORTHS / ALDI     | 3 X 3    | YES   | \$880   | N/A       | N/A     |
| A2                | MILLERS / TRAVELATORS | 2 X 2    | YES   | \$880   | \$660     | \$275   |
| A3                | OPTOMETRIST           | 3 X 4    | YES   | \$880   | N/A       | N/A     |
| A4                | BEST & LESS           | 6 X 6    | YES   | \$880   | \$660     | \$275   |
| A5                | PRICELINE             | 3 X 3    | YES   | \$880   | \$660     | \$275   |
| CATEGORY B SITES  |                       |          |       |         |           |         |
| B1                | MOIM HOUSE            | 2 X 2    | YES   | \$770   | \$550     | \$220   |
|                   |                       |          |       |         |           |         |