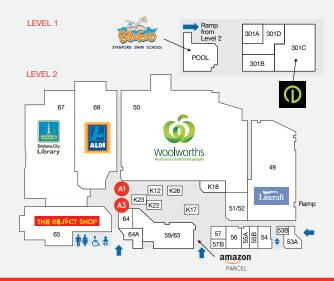

#### **POP-UP KIOSK SITES**

| CATEGORY A SITES  |                       |          |       |         |           |         |
|-------------------|-----------------------|----------|-------|---------|-----------|---------|
| SITE AND LOCATION |                       | SIZE (M) | POWER | MON-SUN | THURS-SUN | ONE DAY |
| A1                | WOOLWORTHS / ALDI     | 3 X 3    | YES   | \$880   | N/A       | N/A     |
| A2                | MILLERS / TRAVELATORS | 2 X 2    | YES   | \$880   | \$660     | \$275   |
| A3                | OPTOMETRIST           | 3 X 4    | YES   | \$880   | N/A       | N/A     |
| A4                | BEST & LESS           | 6 X 6    | YES   | \$880   | \$660     | \$275   |
| A5                | PRICELINE             | 3 X 3    | YES   | \$880   | \$660     | \$275   |
| CATEGORY B SITES  |                       |          |       |         |           |         |
| B1                | MOIM HOUSE            | 2 X 2    | YES   | \$770   | \$550     | \$220   |
|                   |                       |          |       |         |           |         |