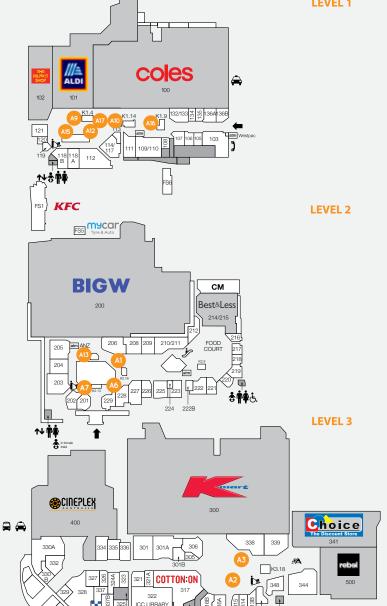

## **POP-UP KIOSK SITES**

| CATEGORY A SITES |       |                       |          |       |         |           |         |
|------------------|-------|-----------------------|----------|-------|---------|-----------|---------|
| SITE             | LEVEL | LOCATION              | SIZE (M) | POWER | MON-SUN | THURS-SUN | ONE DAY |
| A1               | 2     | CONNOR                | 4 X 3    | YES   | \$990   | \$770     | \$330   |
| A2               | 3     | S+S HAIR & BEAUTY     | 1.5 X 3  | YES   | \$990   | \$770     | \$330   |
| A3               | 3     | SPECSAVERS            | 4 X 3    | YES   | \$990   | \$770     | \$330   |
| A6               | 2     | SPENDLESS             | 1.5 X 5  | YES   | \$990   | \$770     | N/A     |
| A7               | 2     | PROUDS*               | 1.5 X 4  | YES   | \$990   | \$770     | \$330   |
| Α9               | 1     | ALDI                  | 3 X 3    | YES   | \$990   | \$770     | \$330   |
| A10              | 1     | COLES                 | 2 X 2    | NO    | \$990   | \$770     | \$330   |
| A12              | 1     | SUNSHINE<br>TAKEAWAY  | 6 X 3    | NO    | \$990   | \$770     | \$330   |
| A13              | 2     | BIG W                 | 4 X 4    | YES   | \$990   | \$770     | \$330   |
| A15              | 1     | TRAVELATORS           | 6 X 3    | YES   | \$990   | \$770     | \$330   |
| A16              | 1     | COLES/<br>TRAVELATORS | 3 X 4    | YES   | \$990   | \$770     | \$330   |
| A17              | 1     | COLES/ALDI            | 3 X 3    | YES   | \$990   | \$770     | \$330   |