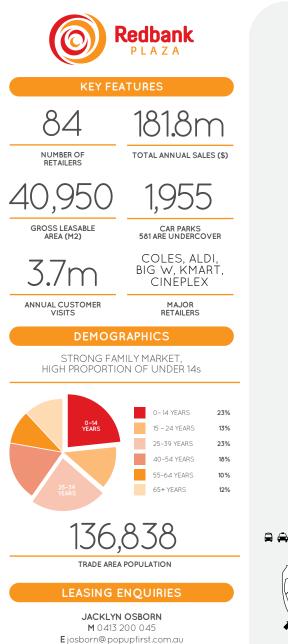

Retail First.



POP First.

## POP-UP KIOSK SITES

| CATEGORY A SITES |      |       |                       |          |       |         |           |         |
|------------------|------|-------|-----------------------|----------|-------|---------|-----------|---------|
|                  | SITE | LEVEL | LOCATION              | SIZE (M) | POWER | MON-SUN | THURS-SUN | ONE DAY |
|                  | A1   | 2     | CONNOR                | 4 X 3    | YES   | \$990   | \$770     | \$330   |
|                  | A2   | 3     | STELLA HAIR           | 1.5 X 3  | YES   | \$990   | \$770     | \$330   |
|                  | A3   | 3     | SPECSAVERS            | 4 X 3    | YES   | \$990   | \$770     | \$330   |
|                  | A6   | 2     | SPENDLESS             | 1.5 X 5  | YES   | \