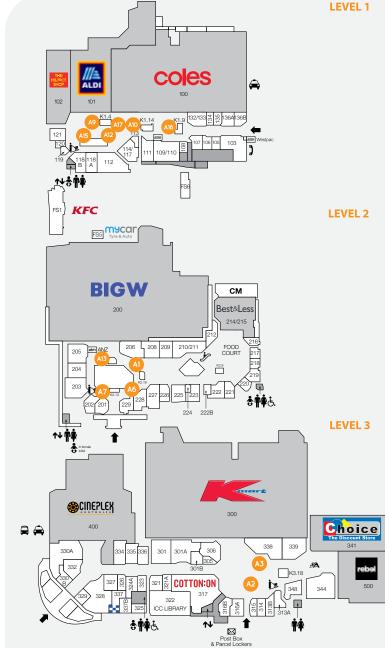

## POP-UP KIOSK SITES

| CATEGORY A SITES |      |       |                       |          |       |         |           |         |
|------------------|------|-------|-----------------------|----------|-------|---------|-----------|---------|
|                  | SITE | LEVEL | LOCATION              | SIZE (M) | POWER | MON-SUN | THURS-SUN | ONE DAY |
|                  | A1   | 2     | CONNOR                | 4 X 3    | YES   | \$990   | \$770     | \$330   |
|                  | A2   | 3     | STELLA HAIR           | 1.5 X 3  | YES   | \$990   | \$770     | \$330   |
|                  | A3   | 3     | SPECSAVERS            | 4 X 3    | YES   | \$990   | \$770     | \$330   |
|                  | A6   | 2     | SPENDLESS             | 1.5 X 5  | YES   | \$990   | \$770     | N/A     |
|                  | A7   | 2     | PROUDS*               | 1.5 X 4  | YES   | \$990   | \$770     | \$330   |
|                  | A9   | 1     | ALDI                  | 3 X 3    | YES   | \$990   | \$770     | \$330   |
|                  | A10  | 1     | COLES                 | 2 X 2    | NO    | \$990   | \$770     | \$330   |
|                  | A12  | 1     | SUNSHINE<br>TAKEAWAY  | 6 X 3    | NO    | \$990   | \$770     | \$330   |
|                  | A13  | 2     | BIG W                 | 4 X 4    | YES   | \$990   | \$770     | \$330   |
|                  | A15  | 1     | TRAVELATORS           | 6 X 3    | YES   | \$990   | \$770     | \$330   |
|                  | A16  | 1     | COLES/<br>TRAVELATORS | 3 X 4    | YES   | \$990   | \$770     | \$330   |
|                  | A17  | 1     | COLES/ALDI            | 3 X 3    | YES   | \$990   | \$770     | \$330   |

\*POWER MATS REQUIRED TO COVER LEADS.

MINIMUM WEEK BOOKINGS AND FEE LOADINGS WILL APPLY IN NOVEMBER AND DECEMBER. ALL PRICES GST INCLUSIVE.

SHOPPING CENTRES

1 COLLINGWOOD DRIVE, REDBANK QLD 4301 | PO BOX 1, REDBANK QUEENSLAND 4301 P (07) 3288 5511 | REDBANKPLAZA@ RETAILFIRST.COM.AU | WWW.**REDBANKPLAZA**.COM.AU f 0