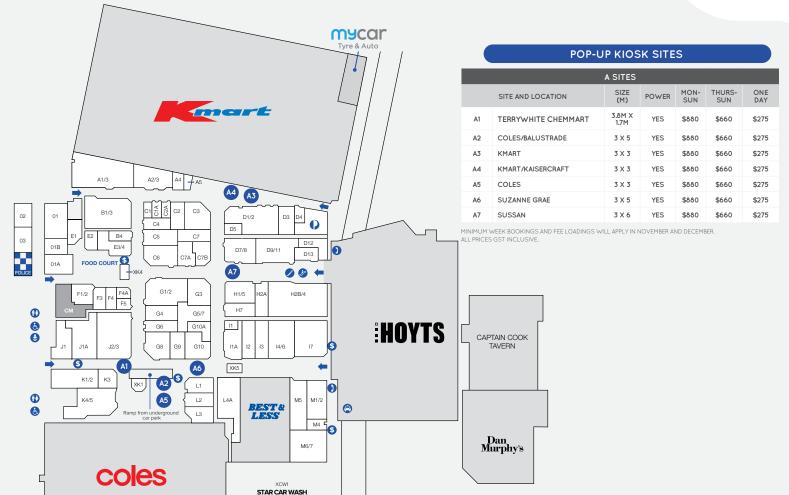

## **PENINSULAFAIR**



## **KEY FEATURES**

158m

NUMBER OF RETAILERS

**TOTAL ANNUAL SALES (\$)** 

**GROSS LEASABLE** AREA (M2)

509 ARE UNDERCOVER

3.8m

COLES, KMART, BEST & LESS, CAPTAIN COOK TAVERN, DAN MURPHY'S AND HOYTS CINEMAS

ANNUAL CUSTOMER VISITS

MAJOR RETAILERS

## **DEMOGRAPHICS**

FAMILIES AND MIDDLE AGE, MATURE INDEPENDENTS



TRADE AREA POPULATION

## LEASING ENQUIRIES

JACKLYN OSBORN

M 0413 200 045 Ejosborn@popupfirst.com.au



**ANZAC AVENUE** 

trondage

Retail First.

272 ANZAC AVENUE, KIPPA RING QLD 4021 | PO BOX 4, KIPPA RING, QLD 4021 P (07) 3284 8044 | PENINSULAFAIR@RETAILFIRST.COM.AU | WWW.PENFAIR.COM.AU