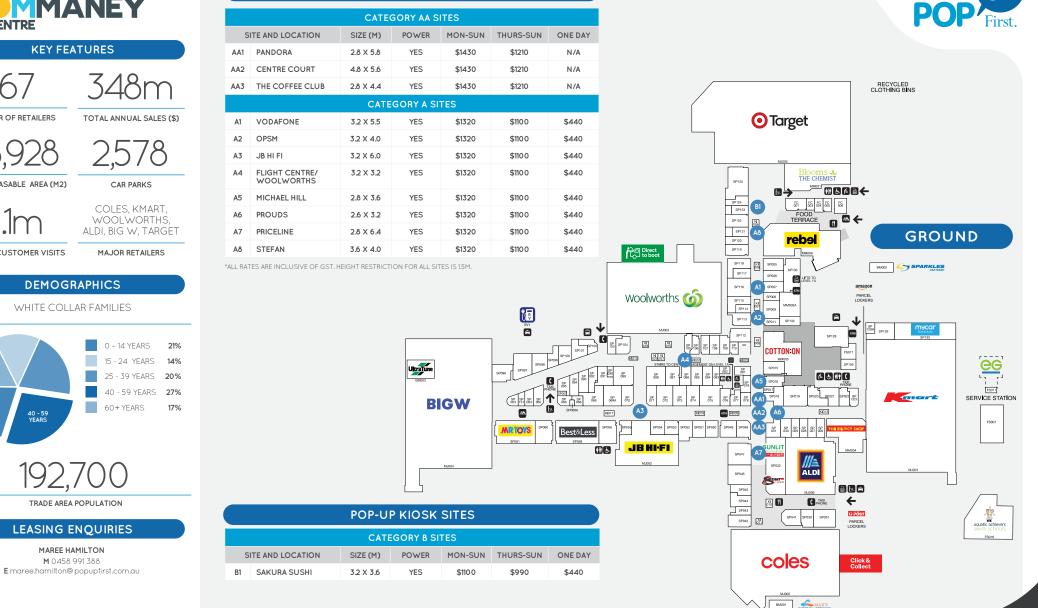

**KEY FEATURES** 

DEMOGRAPHICS

WHITE COLLAR FAMILIES

TRADE AREA POPULATION

LEASING ENQUIRIES

MAREE HAMILTON

M 0458 991 388

40 - 59 YEARS

167

NUMBER OF RETAILERS

GROSS LEASABLE AREA (M2)

ANNUAL CUSTOMER VISITS

## POP-UP KIOSK SITES