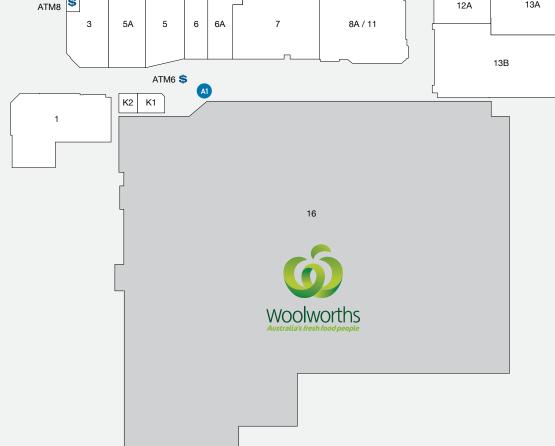

## POP-UP KIOSK SITES

| CATEGORY A SITES |                      |          |       |                                     |
|------------------|----------------------|----------|-------|-------------------------------------|
|                  | SITE AND LOCATION    | SIZE (M) | POWER | PER WEEK (MON - SUN AVAILABLE ONLY) |
| A1               | OUTSIDE ALLURE NAILS | 2 X 2    | YES   | \$550                               |