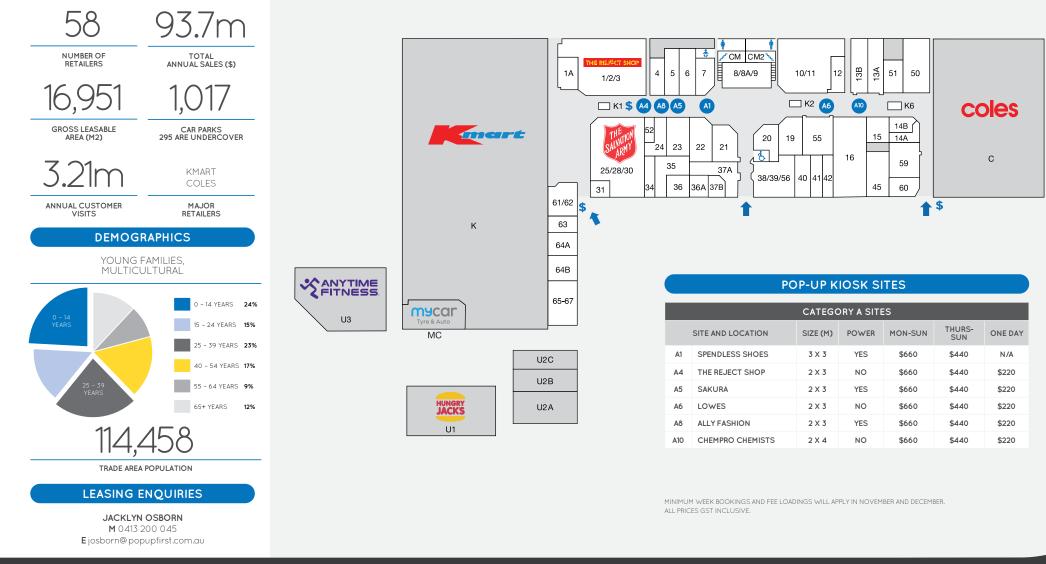

f Ø

Logan *Central* 

**KEY FEATURES** 

38-74 WEMBLEY ROAD, LOGAN CENTRAL QLD 4114 | PO BOX 6007, LOGAN CENTRAL Q 4114 P (07) 3208 0988 | LOGANCENTRALPLAZA@ RETAILFIRST.COM.AU | WWW.LOGANCENTRALPLAZA.COM.AU