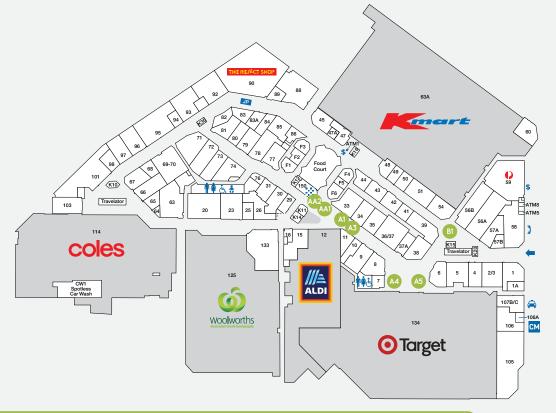

## POP-UP KIOSK SITES

| CATEGORY AA SITES |                         |           |       |         |           |         |
|-------------------|-------------------------|-----------|-------|---------|-----------|---------|
|                   | SITE AND LOCATION       | SIZE (M)  | POWER | MON-SUN | THURS-SUN | ONE DAY |
| AA1               | SUSSAN                  | 2.5 X 4.5 | YES   | \$1320  | \$1100    | \$440   |
| AA2               | FOODCOURT               | 3 X 2     | YES   | \$1320  | \$1100    | \$440   |
| CATEGORY A SITES  |                         |           |       |         |           |         |
| A1                | PANDORA                 | 2 X 3     | YES   | \$1100  | \$990     | \$330   |
| A3                | WILLIAMS                | 2 X 3     | YES   | \$1100  | \$990     | \$330   |
| A4                | TARGET / WALLACE BISHOP | 3 X 3     | NO    | \$1100  | \$990     | \$330   |
| A5                | TARGET / ANGUS & COOTE  | 3 X 3     | YES   | \$1100  | \$990     | \$330   |
| CATEGORY B SITES  |                         |           |       |         |           |         |
| B1                | KATIES                  | 3 X 3     | YES   | \$990   | \$770     | \$275   |