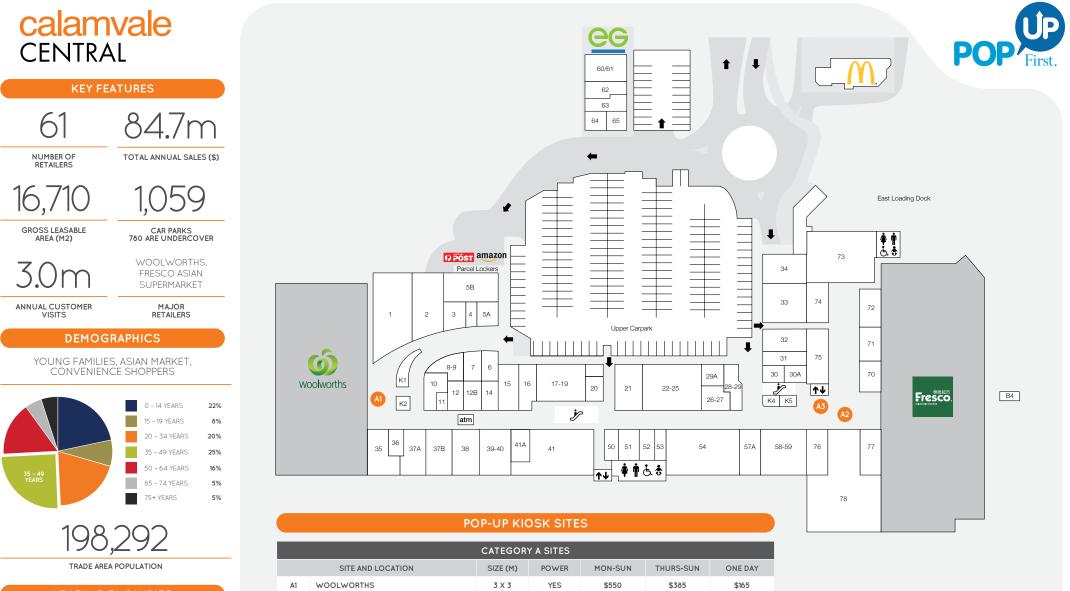

LEASING ENQUIRIES

A2

Α3

FRESCO

BESIDE LIFT/OPPOSITE MOMO CHICKEN

MAREE HAMILTON M 0.458 991 388 E maree.hamilton@popupfirst.com.au

Retail First.

662 COMPTON ROAD, CALAMVALE QLD 4116 | **P** (07) 3193 9988 CALAMVALECENTRAL@RETAILFIRST.COM.AU | WWW.**CALAMVALECENTRAL**.COM.AU

\$385

\$385

\$165

\$165

\$550

\$550

**f** Ø

Disclaimer: The shopping centre described in this publication is managed by Retail First Pty Ltd. Whilst all reasonable efforts have been made to ensure the information in this publication is accurate and up to date, Retail First maintains the right to update or change the information at any time, without notice to users. Retail First does not warrant the content or accuracy of the information in this publication, including information sourced from third parties, and does not guarantee that any forward looking statement, image, artist impression, or forecast in this publication will actually occur. Retail First has taken all reasonable care when preparing this publication but accepts no liability from the use or reliance of the information. This publication was created in August 2024.

YES

YES

4 X 4

3 X 2

MINIMUM WEEK BOOKINGS AND FEE LOADINGS WILL APPLY IN NOVEMBER AND DECEMBER, ALL PRICES GST INCLUSIVE.