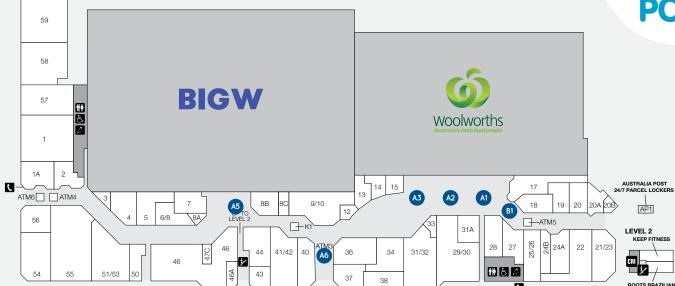

### **POP-UP KIOSK SITES**

 $\Rightarrow$ 

| CATEGORY A SITES  |                         |           |       |         |           |         |
|-------------------|-------------------------|-----------|-------|---------|-----------|---------|
| SITE AND LOCATION |                         | SIZE (M)  | POWER | MON-SUN | THURS-SUN | ONE DAY |
| A1                | WOOLWORTHS / BWS        | 4.2 X 3.0 | YES   | \$990   | N/A       | N/A     |
| A2                | WOOLWORTHS              | 4.2 X 3.0 | YES   | \$990   | N/A       | N/A     |
| A3                | WOOLWORTHS / FOOD COURT | 4.2 X 3.0 | YES   | \$990   | N/A       | N/A     |
| A5                | BIG W                   | 3.0 × 3.0 | YES   | \$990   | \$770     | N/A     |
| A6                | OPSM                    | 3.5 X 1.5 | YES   | \$990   | \$770     | N/A     |
| CATEGORY B SITES  |                         |           |       |         |           |         |
| B1                | EB GAMES / PROUDS       | 2.0 X 2.0 | NO    | \$880   | \$660     | \$275   |