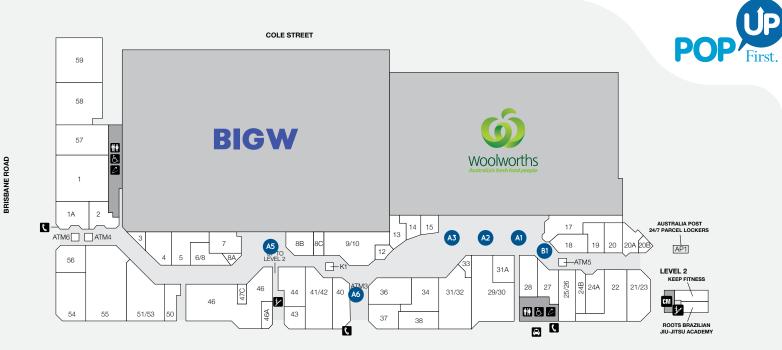

## POP-UP KIOSK SITES

| CATEGORY A SITES  |                         |           |       |         |           |         |
|-------------------|-------------------------|-----------|-------|---------|-----------|---------|
| SITE AND LOCATION |                         | SIZE (M)  | POWER | MON-SUN | THURS-SUN | ONE DAY |
| A1                | WOOLWORTHS / BWS        | 4.2 X 3.0 | YES   | \$990   | N/A       | N/A     |
| A2                | WOOLWORTHS              | 4.2 X 3.0 | YES   | \$990   | N/A       | N/A     |
| A3                | WOOLWORTHS / FOOD COURT | 4.2 X 3.0 | YES   | \$990   | N/A       | N/A     |
| A5                | BIG W                   | 3.0 × 3.0 | YES   | \$990   | \$770     | N/A     |
| A6                | ROCKMANS                | 3.5 X 1.5 | YES   | \$990   | \$770     | N/A     |
| CATEGORY B SITES  |                         |           |       |         |           |         |
| B1                | EB GAMES / PROUDS       | 2.0 X 2.0 | NO    | \$880   | \$660     | \$275   |