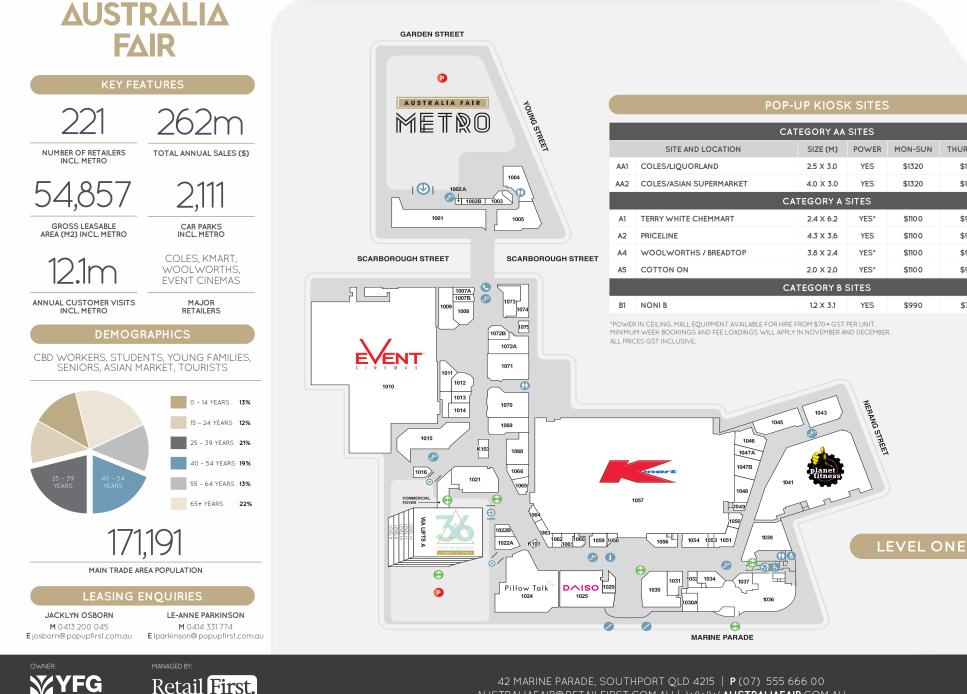

## ΔUSTRALIA **FAIR**

つつ NUMBER OF RETAILERS TOTAL ANNUAL SALES (\$) INCL. METRO **GROSS LEASABLE** CAR PARKS AREA (M2) INCL. METRO INCL. METRO

WOOLWORTHS, EVENT CINEMAS

COLES, KMART,

MAJOR

RETAILERS

ANNUAL CUSTOMER VISITS INCL. METRO

## DEMOGRAPHICS

CBD WORKERS, STUDENTS, YOUNG FAMILIES, SENIORS, ASIAN MARKET, TOURISTS

MAIN TRADE AREA POPULATION

## LEASING ENOURIES

JACKLYN OSBORN M 0413 200 045 Ejosborn@popupfirst.com.au Elparkinson@popupfirst.com.au

LE-ANNE PARKINSON **M** 0414 331 774

ONE DAY

\$440

\$440

\$330

\$330

\$330

\$330

\$275

MON-SUN

\$1320

\$1320

\$1100

\$1100

\$1100

\$1100

\$990

THURS-SUN

\$1100

\$1100

\$990

\$990

\$990

\$990

\$770

| f | ۱ |
|---|---|
| T | J |

**O** 

42 MARINE PARADE, SOUTHPORT QLD 4215 | P (07) 555 666 00 AUSTRALIAFAIR@RETAILFIRST.COM.AU | WWW.AUSTRALIAFAIR.COM.AU

ONE DAY

\$440

\$440

\$330

\$330

\$330

\$330

\$275

MON-SUN

\$1320

\$1320

\$1100

\$1100

\$1100

\$1100

\$990

THURS-SUN

\$110.0

\$1100

\$990

\$990

\$990

\$990

\$770