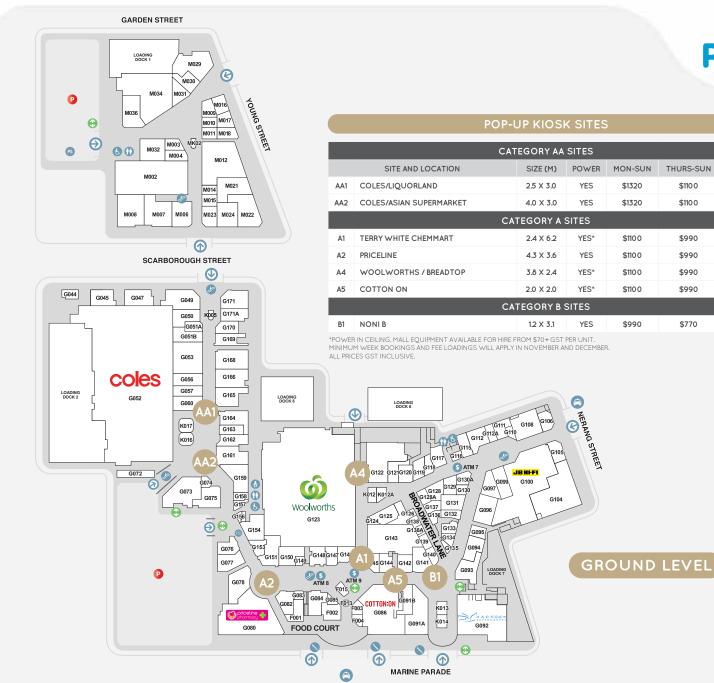

\$330

\$330

\$275

MON-SUN

\$1320

\$1320

\$1100

\$1100

\$1100

\$1100

\$990

THURS-SUN

\$1100

\$1100

\$990

\$990

\$990

\$990

\$770

| f | ۱ |
|---|---|
| T | J |

**O** 

42 MARINE PARADE, SOUTHPORT QLD 4215 | P (07) 555 666 00 AUSTRALIAFAIR@RETAILFIRST.COM.AU | WWW.AUSTRALIAFAIR.COM.AU

ONE DAY

\$440

\$440

\$330

\$330

\$330

\$330

\$275

MON-SUN

\$1320

\$1320

\$1100

\$1100

\$1100

\$1100

\$990

THURS-SUN

\$110.0

\$1100

\$990

\$990

\$990

\$990

\$770